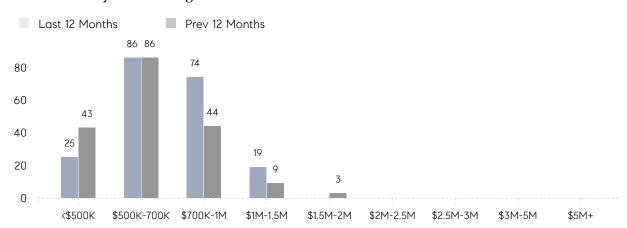

| 39        | -38%     |
|                | % OF ASKING PRICE  | 102%      | 98%       |          |
|                | AVERAGE SOLD PRICE | \$662,045 | \$652,955 | 1%       |
|                | # OF CONTRACTS     | 10        | 9         | 11%      |
|                | NEW LISTINGS       | 13        | 14        | -7%      |
| Condo/Co-op/TH | AVERAGE DOM        | 41        | 28        | 46%      |
|                | % OF ASKING PRICE  | 97%       | 98%       |          |
|                | AVERAGE SOLD PRICE | \$465,000 | \$392,000 | 19%      |
|                | # OF CONTRACTS     | 1         | 4         | -75%     |
|                | NEW LISTINGS       | 0         | 8         | 0%       |

# **New Providence**

### JANUARY 2022

### Monthly Inventory





### Contracts By Price Range



### Listings By Price Range



# COMPASS



Compass makes no representations or warranties, express or implied, with respect to future market conditions or prices of residential product at the time the subject property or any competitive property is complete and ready for occupancy or with respect to any report, study, finding, recommendation or other information provided by Compass herein. Moreover, no warranty, express or implied, is made or should be assumed regarding the accuracy, adequacy, completeness, legality, reliability, merchantability or fitness for a particular purpose of any information, in part or whole, contained herein. All material is presented with the understanding that Compass shall not be deemed to provide legal, accounting or other professional services. This is no