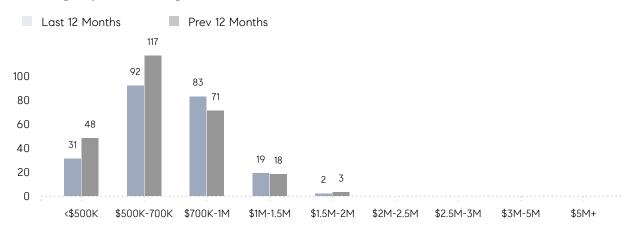

| % OF ASKING PRICE  | 102%      | 98%       |          |
|                | AVERAGE SOLD PRICE | \$662,045 | \$652,955 | 1%       |
|                | # OF CONTRACTS     | 10        | 9         | 11%      |
|                | NEW LISTINGS       | 13        | 14        | -7%      |
| Condo/Co-op/TH | AVERAGE DOM        | 41        | 28        | 46%      |
|                | % OF ASKING PRICE  | 97%       | 98%       |          |
|                | AVERAGE SOLD PRICE | \$465,000 | \$392,000 | 19%      |
|                | # OF CONTRACTS     | 1         | 4         | -75%     |
|                | NEW LISTINGS       | 0         | 8         | 0%       |

# **New Providence**

### JANUARY 2022

### Monthly Inventory





### Contracts By Price Range



### Listings By Price Range



# COMPASS



Compass makes no representations or warranties, express or implied, with respect to future market conditions or prices of residential product at the time the subject property or any competitive property is complete and ready for occupancy or with respect to any report, study, finding, recommendation or other information provided by Compass herein. Moreover, no warranty, express or implied, is made or should be assumed regarding the accuracy, adequacy, completeness, legality, reliability, merchantability or fitness for a particular purpose of any information, in part or whole, contained herein. All material is presented with the understanding that Compass shall not be deemed to provide legal, accounting or other professional services. This is not intended to solicit the purch