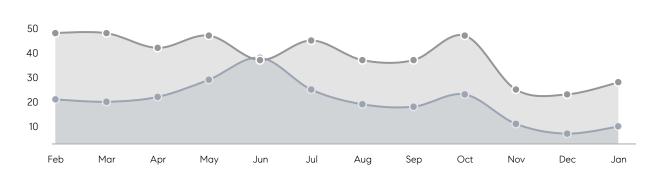

| AVERAGE DOM        | 24        | 39        | -38%     |
|                | % OF ASKING PRICE  | 102%      | 98%       |          |
|                | AVERAGE SOLD PRICE | \$662,045 | \$652,955 | 1%       |
|                | # OF CONTRACTS     | 10        | 9         | 11%      |
|                | NEW LISTINGS       | 13        | 14        | -7%      |
| Condo/Co-op/TH | AVERAGE DOM        | 41        | 28        | 46%      |
|                | % OF ASKING PRICE  | 97%       | 98%       |          |
|                | AVERAGE SOLD PRICE | \$465,000 | \$392,000 | 19%      |
|                | # OF CONTRACTS     | 1         | 4         | -75%     |
|                | NEW LISTINGS       | 0         | 8         | 0%       |

# **New Providence**

### JANUARY 2022

### Monthly Inventory





### Contracts By Price Range



### Listings By Price Range



# COMPASS



Compass makes no representations or warranties, express or implied, with respect to future market conditions or prices of residential product at the time the subject property or any competitive property is complete and ready for occupancy or with respect to any report, study, finding, recommendation or other information provided by Compass herein. Moreover, no warranty, express or implied, is made or should be assumed regarding the accuracy, adequacy, completeness, legality, reliability, merchantability or fitness for a particular purpose of any information, in part or whole, contained herein. All material is presented with the understanding that Compass shall not be deemed to provide legal, accounting or other p