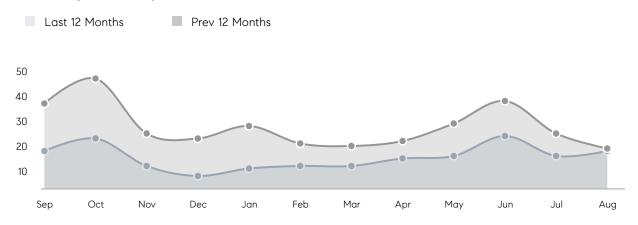

| % OF ASKING PRICE  | 105%      | 104%      |          |
|                | AVERAGE SOLD PRICE | \$844,896 | \$733,836 | 15%      |
|                | # OF CONTRACTS     | 10        | 12        | -17%     |
|                | NEW LISTINGS       | 11        | 11        | 0%       |
| Condo/Co-op/TH | AVERAGE DOM        | 33        | 41        | -20%     |
|                | % OF ASKING PRICE  | 97%       | 95%       |          |
|                | AVERAGE SOLD PRICE | \$470,000 | \$642,278 | -27%     |
|                | # OF CONTRACTS     | 0         | 2         | 0%       |
|                | NEW LISTINGS       | 2         | 1         | 100%     |
|                |                    |           |           |          |

## New Providence

AUGUST 2022

#### Monthly Inventory







#### Listings By Price Range

Contracts By Price Range

COMPASS

 $\sim$   $\sim$   $\sim$   $\sim$   $\sim$ / / / / / / / //// | | | | | / ------

Compass makes no representations or warranties, express or implied, with respect to future market conditions or prices of residential product at the time the subject property or any competitive property is complete and ready for occupancy or with respect to any report, study, finding, recommendation or other information provided by Compass herein. Moreover, no warranty, express or implied, is made or should be assumed regarding the accuracy, adequacy, completeness, legality, reliability, merchantability or fitness for a particular purpose of any information, in part or whole, contained herein. All material is presented with the understand