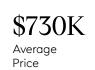

COMPASS

August 2022

# New Providence Market Insights

## New Providence

AUGUST 2022

UNDER CONTRACT

10 Total Properties



\$691K Median Price

-29% Decrease From Aug 2021

1% Increase From Aug 2021 2% Increase From Aug 2021 -19%

Properties

UNITS SOLD

22

Total

Decrease From Increase From Aug 2021 Aug 2021

15%

\$827K

Average

Price

Increase From Aug 2021

\$813K

Median

11%

Price

#### **Property Statistics**

|                |                    | Aug 2022  | Aug 2021  | % Change |
|----------------|--------------------|-----------|-----------|----------|
| Overall        | AVERAGE DOM        | 20        | 22        | -9%      |
|                | % OF ASKING PRICE  | 105%      | 103%      |          |
|                | AVERAGE SOLD PRICE | \$827,855 | \$716,881 | 15.5%    |
|                | # OF CONTRACTS     | 10        | 14        | -28.6%   |
|                | NEW LISTINGS       | 13