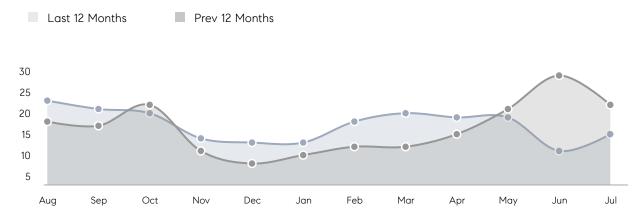

ses         | AVERAGE DOM        | 13        | 16        | -19%     |
|                | % OF ASKING PRICE  | 108%      | 107%      |          |
|                | AVERAGE SOLD PRICE | \$792,318 | \$948,667 | -16%     |
|                | # OF CONTRACTS     | 7         | 18        | -61%     |
|                | NEW LISTINGS       | 12        | 14        | -14%     |
| Condo/Co-op/TH | AVERAGE DOM        | 26        | 19        | 37%      |
|                | % OF ASKING PRICE  | 102%      | 98%       |          |
|                | AVERAGE SOLD PRICE | \$410,000 | \$712,500 | -42%     |
|                | # OF CONTRACTS     | 0         | 3         | 0%       |
|                | NEW LISTINGS       | 3         | 2         | 50%      |

## New Providence

JULY 2023

#### Monthly Inventory





#### Listings By Price Range

Contracts By Price Range



Compass New Jersey Market Report

COMPASS

 $\sim$   $\sim$   $\sim$   $\sim$   $\sim$ / / / / / / / //// | | | | | / ------

Compass makes no representations or warranties, express or implied, with respect to future market conditions or prices of residential product at the time the subject property or any competitive property is complete and ready for occupancy or with respect to any report, study, finding, recommendation or other information provided by Compass herein. Moreover, no warranty, express or implied, is made or should be assumed regarding the accuracy, adequacy, completeness, legality, reliability, merchantability or fitness for a particular purpose of any information, in part or whole, contained herein. All materia