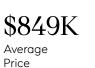

COMPASS

July 2023

# New Providence Market Insights

## **New Providence**

JULY 2023

UNDER CONTRACT

7 Total Properties



\$836K Median Price

-67% Decrease From Increase From Jul 2022

5% Jul 2022

12% Increase From Jul 2022

-40%

Properties

12

Total

UNITS SOLD

Decrease From Jul 2022 Jul 2022

-18% -11% Decrease From

\$760K

Average Price

> Decrease From Jul 2022

\$736K

Median

Price

### **Property Statistics**

|                |                    | Jul 2023  | Jul 2022  | % Change |
|----------------|--------------------|-----------|-----------|----------|
| Overall        | AVERAGE DOM        | 14        | 16        | -12%     |
|                | % OF ASKING PRICE  | 108%      | 106%      |          |
|                | AVERAGE SOLD PRICE | \$760,458 | \$925,050 | -17.8%   |
|                | # OF CONTRACTS     | 7         | 21        | -66.7%   |
|                | NEW LISTINGS       | 15