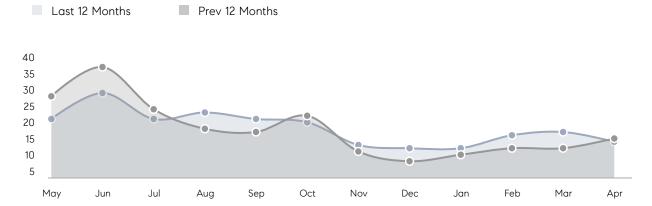

| AVERAGE DOM        | 15        | 10        | 50%      |
|                | % OF ASKING PRICE  | 103%      | 105%      |          |
|                | AVERAGE SOLD PRICE | \$741,250 | \$931,007 | -20%     |
|                | # OF CONTRACTS     | 15        | 12        | 25%      |
|                | NEW LISTINGS       | 14        | 17        | -18%     |
| Condo/Co-op/TH | AVERAGE DOM        | -         | -         | -        |
|                | % OF ASKING PRICE  | -         | -         |          |
|                | AVERAGE SOLD PRICE | -         | -         | -        |
|                | # OF CONTRACTS     | 1         | 1         | 0%       |
|                | NEW LISTINGS       | 2         | 1         | 100%     |

# **New Providence**

### APRIL 2023

### Monthly Inventory



### Contracts By Price Range



### Listings By Price Range



# COMPASS



Compass makes no representations or warranties, express or implied, with respect to future market conditions or prices of residential product at the time the subject property or any competitive property is complete and ready for occupancy or with respect to any report, study, finding, recommendation or other information provided by Compass herein. Moreover, no warranty, express or implied, is made or should be assumed regarding the accuracy, adequacy, completeness, legality, reliability, merchantability or fitness for a particular purpose of any information, in part or whole, contained herein. All material is presented with the understanding that Compass shall not be deemed to provide legal, accounting or other p