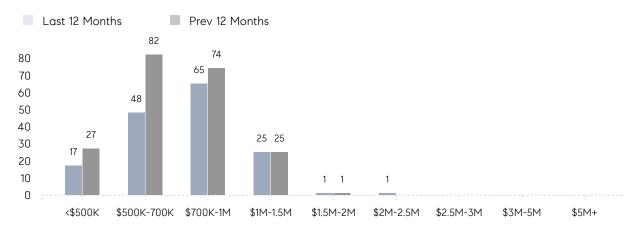

| 10        | 50%      |
|                | % OF ASKING PRICE  | 103%      | 105%      |          |
|                | AVERAGE SOLD PRICE | \$741,250 | \$931,007 | -20%     |
|                | # OF CONTRACTS     | 15        | 12        | 25%      |
|                | NEW LISTINGS       | 14        | 17        | -18%     |
| Condo/Co-op/TH | AVERAGE DOM        | -         | -         | -        |
|                | % OF ASKING PRICE  | -         | -         |          |
|                | AVERAGE SOLD PRICE | -         | -         | -        |
|                | # OF CONTRACTS     | 1         | 1         | 0%       |
|                | NEW LISTINGS       | 2         | 1         | 100%     |

# **New Providence**

### APRIL 2023

### Monthly Inventory



### Contracts By Price Range



### Listings By Price Range



# COMPASS



Compass makes no representations or warranties, express or implied, with respect to future market conditions or prices of residential product at the time the subject property or any competitive property is complete and ready for occupancy or with respect to any report, study, finding, recommendation or other information provided by Compass herein. Moreover, no warranty, express or implied, is made or should be assumed regarding the accuracy, adequacy, completeness, legality, reliability, merchantability or fitness for a particular purpose of any information, in part or whole, contained herein. All material is presented with the understanding that Compass shall not be deemed to provide legal, accounting or other professional services. This is no