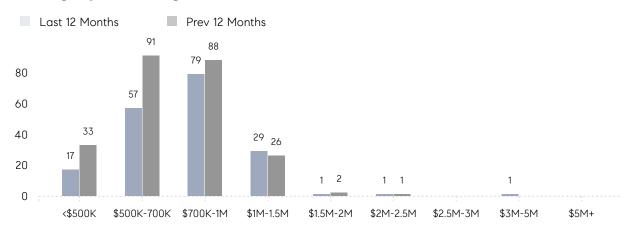

|                | % OF ASKING PRICE  | 103%      | 105%      |          |
|                | AVERAGE SOLD PRICE | \$741,250 | \$931,007 | -20%     |
|                | # OF CONTRACTS     | 15        | 12        | 25%      |
|                | NEW LISTINGS       | 14        | 17        | -18%     |
| Condo/Co-op/TH | AVERAGE DOM        | -         | -         | -        |
|                | % OF ASKING PRICE  | -         | -         |          |
|                | AVERAGE SOLD PRICE | -         | -         | -        |
|                | # OF CONTRACTS     | 1         | 1         | 0%       |
|                | NEW LISTINGS       | 2         | 1         | 100%     |

# **New Providence**

### APRIL 2023

### Monthly Inventory



### Contracts By Price Range



### Listings By Price Range



# COMPASS



Compass makes no representations or warranties, express or implied, with respect to future market conditions or prices of residential product at the time the subject property or any competitive property is complete and ready for occupancy or with respect to any report, study, finding, recommendation or other information provided by Compass herein. Moreover, no warranty, express or implied, is made or should be assumed regarding the accuracy, adequacy, completeness, legality, reliability, merchantability or fitness for a particular purpose of any information, in part or whole, contained herein. All material is presented with the understanding that Compass shall not be deemed to provide legal, accounting or other professional services. This is not intended to solicit the purch