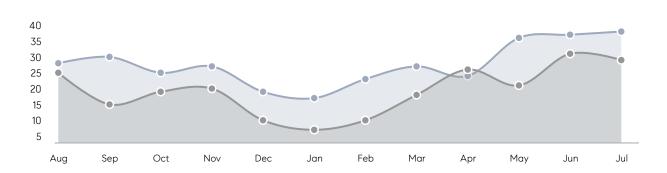

| % OF ASKING PRICE  | 101%      | 103%      |          |
|                | AVERAGE SOLD PRICE | \$609,214 | \$595,063 | 2%       |
|                | # OF CONTRACTS     | 12        | 20        | -40%     |
|                | NEW LISTINGS       | 8         | 17        | -53%     |
| Condo/Co-op/TH | AVERAGE DOM        | -         | 11        | -        |
|                | % OF ASKING PRICE  | -         | 104%      |          |
|                | AVERAGE SOLD PRICE | -         | \$405,000 | -        |
|                | # OF CONTRACTS     | 0         | 2         | 0%       |
|                | NEW LISTINGS       | 1         | 0         | 0%       |
|                |                    |           |           |          |

# New Milford

JULY 2022

### Monthly Inventory





### Contracts By Price Range



### Listings By Price Range



# COMPASS



Compass makes no representations or warranties, express or implied, with respect to future market conditions or prices of residential product at the time the subject property or any competitive property is complete and ready for occupancy or with respect to any report, study, finding, recommendation or other information provided by Compass herein. Moreover, no warranty, express or implied, is made or should be assumed regarding the accuracy, adequacy, completeness, legality, reliability, merchantability or fitness for a particular purpose of any information, in part or whole, contained herein. All material is presented with the understanding that Compass shall not be deemed to provide legal, accounting or other p