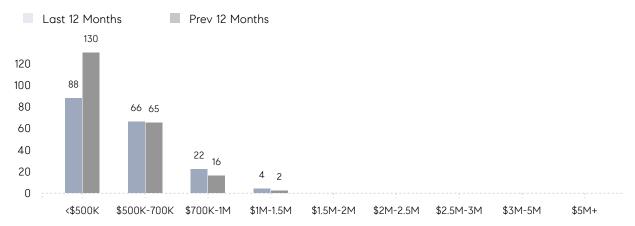

CE  | 101%      | 103%      |          |
|                | AVERAGE SOLD PRICE | \$609,214 | \$595,063 | 2%       |
|                | # OF CONTRACTS     | 12        | 20        | -40%     |
|                | NEW LISTINGS       | 8         | 17        | -53%     |
| Condo/Co-op/TH | AVERAGE DOM        | -         | 11        | -        |
|                | % OF ASKING PRICE  | -         | 104%      |          |
|                | AVERAGE SOLD PRICE | -         | \$405,000 | -        |
|                | # OF CONTRACTS     | 0         | 2         | 0%       |
|                | NEW LISTINGS       | 1         | 0         | 0%       |
|                |                    |           |           |          |

# New Milford

JULY 2022

### Monthly Inventory





### Contracts By Price Range



### Listings By Price Range



# COMPASS



Compass makes no representations or warranties, express or implied, with respect to future market conditions or prices of residential product at the time the subject property or any competitive property is complete and ready for occupancy or with respect to any report, study, finding, recommendation or other information provided by Compass herein. Moreover, no warranty, express or implied, is made or should be assumed regarding the accuracy, adequacy, completeness, legality, reliability, merchantability or fitness for a particular purpose of any information, in part or whole, contained herein. All material is presented with the understanding that Compass shall not be deemed to provide legal, accounting or other professional services. This is no