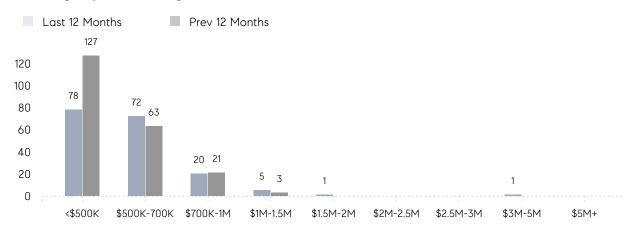

|
|                | AVERAGE SOLD PRICE | \$609,214 | \$595,063 | 2%       |
|                | # OF CONTRACTS     | 12        | 20        | -40%     |
|                | NEW LISTINGS       | 8         | 17        | -53%     |
| Condo/Co-op/TH | AVERAGE DOM        | -         | 11        | -        |
|                | % OF ASKING PRICE  | -         | 104%      |          |
|                | AVERAGE SOLD PRICE | -         | \$405,000 | -        |
|                | # OF CONTRACTS     | 0         | 2         | 0%       |
|                | NEW LISTINGS       | 1         | 0         | 0%       |
|                |                    |           |           |          |

# New Milford

JULY 2022

### Monthly Inventory





### Contracts By Price Range



### Listings By Price Range



# COMPASS



Compass makes no representations or warranties, express or implied, with respect to future market conditions or prices of residential product at the time the subject property or any competitive property is complete and ready for occupancy or with respect to any report, study, finding, recommendation or other information provided by Compass herein. Moreover, no warranty, express or implied, is made or should be assumed regarding the accuracy, adequacy, completeness, legality, reliability, merchantability or fitness for a particular purpose of any information, in part or whole, contained herein. All material is presented with the understanding that Compass shall not be deemed to provide legal, accounting or other professional services. This is not intended to solicit the purch