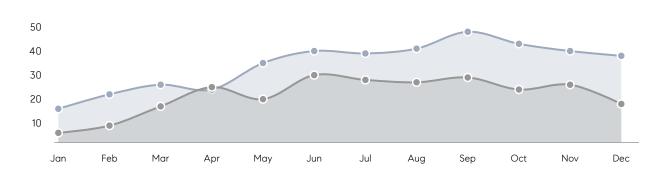

| % OF ASKING PRICE  | 101%      | 101%      |          |
|                | AVERAGE SOLD PRICE | \$627,722 | \$515,417 | 22%      |
|                | # OF CONTRACTS     | 6         | 13        | -54%     |
|                | NEW LISTINGS       | 4         | 3         | 33%      |
| Condo/Co-op/TH | AVERAGE DOM        | -         | -         | -        |
|                | % OF ASKING PRICE  | -         | -         |          |
|                | AVERAGE SOLD PRICE | -         | -         | -        |
|                | # OF CONTRACTS     | 0         | 0         | 0%       |
|                | NEW LISTINGS       | 0         | 0         | 0%       |
|                |                    |           |           |          |

# New Milford

### DECEMBER 2022

### Monthly Inventory





### Contracts By Price Range



### Listings By Price Range



# COMPASS



Compass makes no representations or warranties, express or implied, with respect to future market conditions or prices of residential product at the time the subject property or any competitive property is complete and ready for occupancy or with respect to any report, study, finding, recommendation or other information provided by Compass herein. Moreover, no warranty, express or implied, is made or should be assumed regarding the accuracy, adequacy, completeness, legality, reliability, merchantability or fitness for a particular purpose of any information, in part or whole, contained herein. All material is presented with the understanding that Compass shall not be deemed to provide legal, accounting or other p