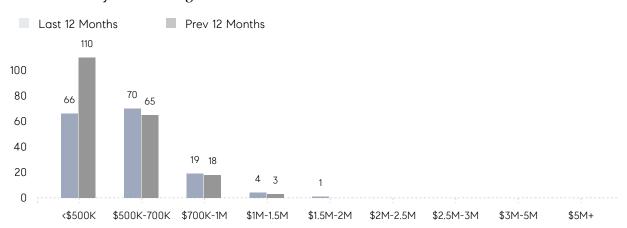

1%      | 101%      |          |
|                | AVERAGE SOLD PRICE | \$627,722 | \$515,417 | 22%      |
|                | # OF CONTRACTS     | 6         | 13        | -54%     |
|                | NEW LISTINGS       | 4         | 3         | 33%      |
| Condo/Co-op/TH | AVERAGE DOM        | -         | -         | -        |
|                | % OF ASKING PRICE  | -         | -         |          |
|                | AVERAGE SOLD PRICE | -         | -         | -        |
|                | # OF CONTRACTS     | 0         | 0         | 0%       |
|                | NEW LISTINGS       | 0         | 0         | 0%       |
|                |                    |           |           |          |

# New Milford

### DECEMBER 2022

### Monthly Inventory





### Contracts By Price Range



### Listings By Price Range



# COMPASS



Compass makes no representations or warranties, express or implied, with respect to future market conditions or prices of residential product at the time the subject property or any competitive property is complete and ready for occupancy or with respect to any report, study, finding, recommendation or other information provided by Compass herein. Moreover, no warranty, express or implied, is made or should be assumed regarding the accuracy, adequacy, completeness, legality, reliability, merchantability or fitness for a particular purpose of any information, in part or whole, contained herein. All material is presented with the understanding that Compass shall not be deemed to provide legal, accounting or other professional services. This is no