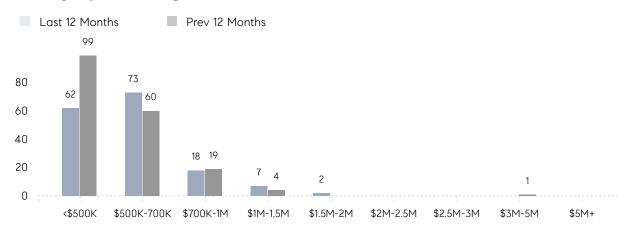

|
|                | AVERAGE SOLD PRICE | \$627,722 | \$515,417 | 22%      |
|                | # OF CONTRACTS     | 6         | 13        | -54%     |
|                | NEW LISTINGS       | 4         | 3         | 33%      |
| Condo/Co-op/TH | AVERAGE DOM        | -         | -         | -        |
|                | % OF ASKING PRICE  | -         | -         |          |
|                | AVERAGE SOLD PRICE | -         | -         | -        |
|                | # OF CONTRACTS     | 0         | 0         | 0%       |
|                | NEW LISTINGS       | 0         | 0         | 0%       |
|                |                    |           |           |          |

# New Milford

### DECEMBER 2022

### Monthly Inventory





### Contracts By Price Range



### Listings By Price Range



# COMPASS



Compass makes no representations or warranties, express or implied, with respect to future market conditions or prices of residential product at the time the subject property or any competitive property is complete and ready for occupancy or with respect to any report, study, finding, recommendation or other information provided by Compass herein. Moreover, no warranty, express or implied, is made or should be assumed regarding the accuracy, adequacy, completeness, legality, reliability, merchantability or fitness for a particular purpose of any information, in part or whole, contained herein. All material is presented with the understanding that Compass shall not be deemed to provide legal, accounting or other professional services. This is not intended to solicit the purch