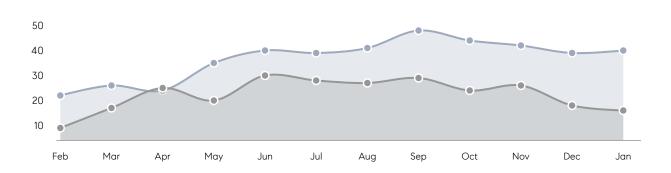

| % OF ASKING PRICE  | 95%       | 101%      |          |
|                | AVERAGE SOLD PRICE | \$612,680 | \$604,444 | 1%       |
|                | # OF CONTRACTS     | 8         | 12        | -33%     |
|                | NEW LISTINGS       | 9         | 10        | -10%     |
| Condo/Co-op/TH | AVERAGE DOM        | -         | -         | -        |
|                | % OF ASKING PRICE  | -         | -         |          |
|                | AVERAGE SOLD PRICE | -         | -         | -        |
|                | # OF CONTRACTS     | 0         | 2         | 0%       |
|                | NEW LISTINGS       | 0         | 1         | 0%       |
|                |                    |           |           |          |

## New Milford

#### JANUARY 2023

#### Monthly Inventory





#### Contracts By Price Range



#### Listings By Price Range



# COMPASS



Compass makes no representations or warranties, express or implied, with respect to future market conditions or prices of residential product at the time the subject property or any competitive property is complete and ready for occupancy or with respect to any report, study, finding, recommendation or other information provided by Compass herein. Moreover, no warranty, express or implied, is made or should be assumed regarding the accuracy, adequacy, completeness, legality, reliability, merchantability or fitness for a particular purpose of any information, in part or whole, contained herein. All material is presented with the understanding that Compass shall not be deemed to provide legal, accounting or other