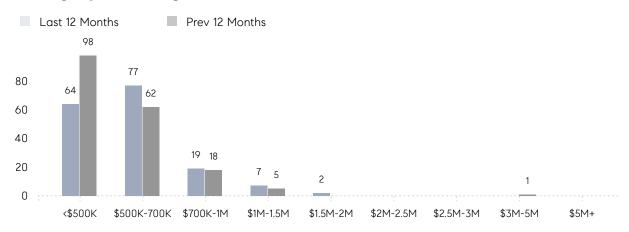

| AVERAGE SOLD PRICE | \$612,680 | \$604,444 | 1%       |
|                | # OF CONTRACTS     | 8         | 12        | -33%     |
|                | NEW LISTINGS       | 9         | 10        | -10%     |
| Condo/Co-op/TH | AVERAGE DOM        | -         | -         | -        |
|                | % OF ASKING PRICE  | -         | -         |          |
|                | AVERAGE SOLD PRICE | -         | -         | -        |
|                | # OF CONTRACTS     | 0         | 2         | 0%       |
|                | NEW LISTINGS       | 0         | 1         | 0%       |
|                |                    |           |           |          |

## New Milford

#### JANUARY 2023

#### Monthly Inventory





#### Contracts By Price Range



#### Listings By Price Range



# COMPASS



Compass makes no representations or warranties, express or implied, with respect to future market conditions or prices of residential product at the time the subject property or any competitive property is complete and ready for occupancy or with respect to any report, study, finding, recommendation or other information provided by Compass herein. Moreover, no warranty, express or implied, is made or should be assumed regarding the accuracy, adequacy, completeness, legality, reliability, merchantability or fitness for a particular purpose of any information, in part or whole, contained herein. All material is presented with the understanding that Compass shall not be deemed to provide legal, accounting or other professional services. This is not intended to solicit the purch