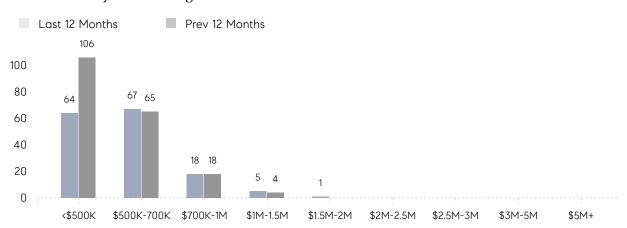

| 101%      |          |
|                | AVERAGE SOLD PRICE | \$612,680 | \$604,444 | 1%       |
|                | # OF CONTRACTS     | 8         | 12        | -33%     |
|                | NEW LISTINGS       | 9         | 10        | -10%     |
| Condo/Co-op/TH | AVERAGE DOM        | -         | -         | -        |
|                | % OF ASKING PRICE  | -         | -         |          |
|                | AVERAGE SOLD PRICE | -         | -         | -        |
|                | # OF CONTRACTS     | 0         | 2         | 0%       |
|                | NEW LISTINGS       | 0         | 1         | 0%       |
|                |                    |           |           |          |

## New Milford

#### JANUARY 2023

#### Monthly Inventory





#### Contracts By Price Range



#### Listings By Price Range



# COMPASS



Compass makes no representations or warranties, express or implied, with respect to future market conditions or prices of residential product at the time the subject property or any competitive property is complete and ready for occupancy or with respect to any report, study, finding, recommendation or other information provided by Compass herein. Moreover, no warranty, express or implied, is made or should be assumed regarding the accuracy, adequacy, completeness, legality, reliability, merchantability or fitness for a particular purpose of any information, in part or whole, contained herein. All material is presented with the understanding that Compass shall not be deemed to provide legal, accounting or other professional services. This is n