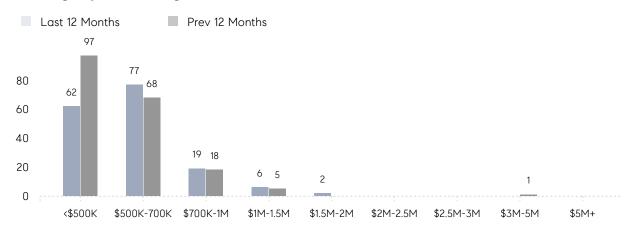

|
|                | AVERAGE SOLD PRICE | \$645,080 | \$502,167 | 28%      |
|                | # OF CONTRACTS     | 11        | 8         | 38%      |
|                | NEW LISTINGS       | 5         | 14        | -64%     |
| Condo/Co-op/TH | AVERAGE DOM        | -         | 137       | -        |
|                | % OF ASKING PRICE  | -         | 100%      |          |
|                | AVERAGE SOLD PRICE | -         | \$255,000 | -        |
|                | # OF CONTRACTS     | 0         | 1         | 0%       |
|                | NEW LISTINGS       | 2         | 0         | 0%       |
|                |                    |           |           |          |

# New Milford

#### FEBRUARY 2023

## Monthly Inventory





## Contracts By Price Range



## Listings By Price Range



# COMPASS



Compass makes no representations or warranties, express or implied, with respect to future market conditions or prices of residential product at the time the subject property or any competitive property is complete and ready for occupancy or with respect to any report, study, finding, recommendation or other information provided by Compass herein. Moreover, no warranty, express or implied, is made or should be assumed regarding the accuracy, adequacy, completeness, legality, reliability, merchantability or fitness for a particular purpose of any information, in part or whole, contained herein. All material is presented with the understanding that Compass shall not be deemed to provide legal, accounting or other professional services. This is not intended to solicit the purch