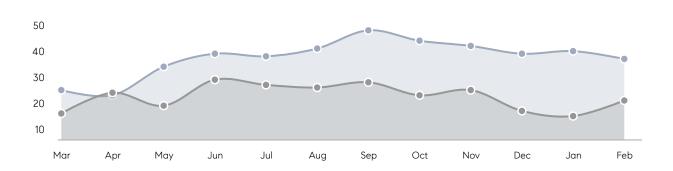

| % OF ASKING PRICE  | 96%       | 96%       |          |
|                | AVERAGE SOLD PRICE | \$645,080 | \$502,167 | 28%      |
|                | # OF CONTRACTS     | 11        | 8         | 38%      |
|                | NEW LISTINGS       | 5         | 14        | -64%     |
| Condo/Co-op/TH | AVERAGE DOM        | -         | 137       | -        |
|                | % OF ASKING PRICE  | -         | 100%      |          |
|                | AVERAGE SOLD PRICE | -         | \$255,000 | -        |
|                | # OF CONTRACTS     | 0         | 1         | 0%       |
|                | NEW LISTINGS       | 2         | 0         | 0%       |
|                |                    |           |           |          |

# New Milford

#### FEBRUARY 2023

## Monthly Inventory





## Contracts By Price Range



## Listings By Price Range



# COMPASS



Compass makes no representations or warranties, express or implied, with respect to future market conditions or prices of residential product at the time the subject property or any competitive property is complete and ready for occupancy or with respect to any report, study, finding, recommendation or other information provided by Compass herein. Moreover, no warranty, express or implied, is made or should be assumed regarding the accuracy, adequacy, completeness, legality, reliability, merchantability or fitness for a particular purpose of any information, in part or whole, contained herein. All material is presented with the understanding that Compass shall not be deemed to provide legal, accounting or other pro