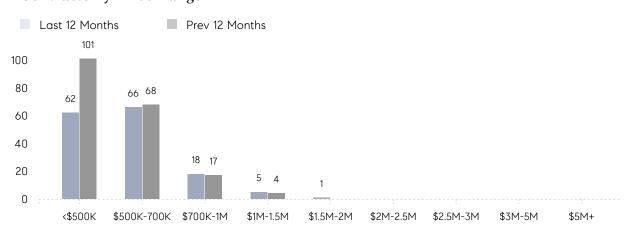

6%       | 96%       |          |
|                | AVERAGE SOLD PRICE | \$645,080 | \$502,167 | 28%      |
|                | # OF CONTRACTS     | 11        | 8         | 38%      |
|                | NEW LISTINGS       | 5         | 14        | -64%     |
| Condo/Co-op/TH | AVERAGE DOM        | -         | 137       | -        |
|                | % OF ASKING PRICE  | -         | 100%      |          |
|                | AVERAGE SOLD PRICE | -         | \$255,000 | -        |
|                | # OF CONTRACTS     | 0         | 1         | 0%       |
|                | NEW LISTINGS       | 2         | 0         | 0%       |
|                |                    |           |           |          |

# New Milford

#### FEBRUARY 2023

## Monthly Inventory





## Contracts By Price Range



## Listings By Price Range



# COMPASS



Compass makes no representations or warranties, express or implied, with respect to future market conditions or prices of residential product at the time the subject property or any competitive property is complete and ready for occupancy or with respect to any report, study, finding, recommendation or other information provided by Compass herein. Moreover, no warranty, express or implied, is made or should be assumed regarding the accuracy, adequacy, completeness, legality, reliability, merchantability or fitness for a particular purpose of any information, in part or whole, contained herein. All material is presented with the understanding that Compass shall not be deemed to provide legal, accounting or other professional services. This is not