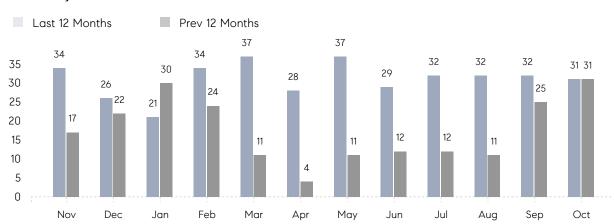

### Monthly Sales

## **Property Statistics**

|               |               | Oct 2021     | Oct 2020     | % Change |
|---------------|---------------|--------------|--------------|----------|
| Single-Family | # OF SALES    | 31           | 31           | 0.0%     |
|               | SALES VOLUME  | \$22,849,560 | \$21,943,500 | 4.1%     |
|               | AVERAGE PRICE | \$737,083    | \$707,855    | 4.1%     |
|               | AVERAGE DOM   | 42           | 60           | -30.0%   |