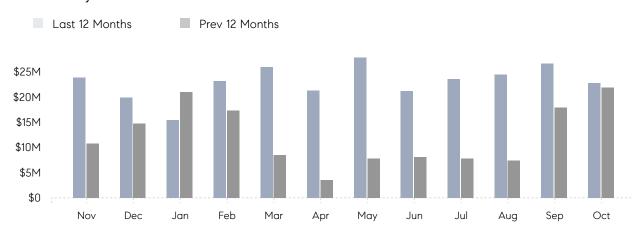

### Monthly Total Sales Volume

## **Property Statistics**

|               |               | Oct 2021     | Oct 2020     | % Change |
|---------------|---------------|--------------|--------------|----------|
| Single-Family | # OF SALES    | 31           | 31           | 0.0%     |
|               | SALES VOLUME  | \$22,849,560 | \$21,943,500 | 4.1%     |
|               | AVERAGE PRICE | \$737,083    | \$707,855    | 4.1%     |
|               | AVERAGE DOM   | 42           | 60           | -30.0%   |