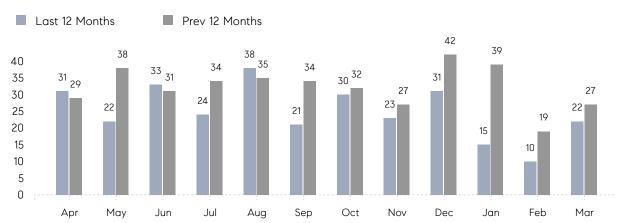

March 2023

# New Hyde Park Market Insights

# New Hyde Park

NASSAU, MARCH 2023

## **Property Statistics**

|               |               | Mar 2023     | Mar 2022     | % Change |  |
|---------------|---------------|--------------|--------------|----------|--|
| Single-Family | # OF SALES    | 22           | 27           | -18.5%   |  |
|               | SALES VOLUME  | \$17,398,500 | \$20,613,888 | -15.6%   |  |
|               | AVERAGE PRICE | \$790,841    | \$763,477    | 3.6%     |  |
|               | AVERAGE DOM   | 74           | 87           | -14.9%   |  |

### Monthly Sales



### Monthly Total Sales Volume



# COMPASS



Compass makes no representations or warranties, express or implied, with respect to future market conditions or prices of residential product at the time the subject property or any competitive property is complete and ready for occupancy or with respect to any report, study, finding, recommendation or other information provided by Compass herein. Moreover, no warranty, express or implied, is made or should be assumed regarding the accuracy, adequacy, completeness, legality, reliability, merchantability or fitness for a particular purpose of any information, in part or whole, contained herein. All material is presented with the understanding that Compass shall not be deemed to provide legal, accounting or other professional services. This is