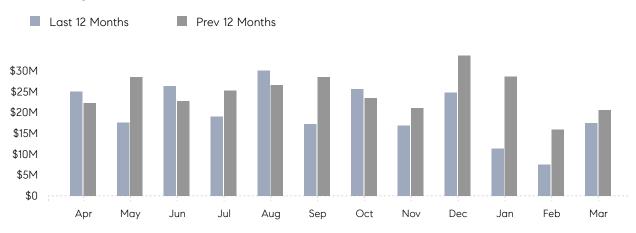

March 2023

# New Hyde Park Market Insights

# New Hyde Park

NASSAU, MARCH 2023

## **Property Statistics**

|               |               | Mar 2023     | Mar 2022     | % Change |  |
|---------------|---------------|--------------|--------------|----------|--|
| Single-Family | # OF SALES    | 22           | 27           | -18.5%   |  |
|               | SALES VOLUME  | \$17,398,500 | \$20,613,888 | -15.6%   |  |
|               | AVERAGE PRICE | \$790,841    | \$763,477    | 3.6%     |  |
|               | AVERAGE DOM   | 74           | 87           | -14.9%   |  |

### Monthly Sales



### Monthly Total Sales Volume



# COMPASS



Compass makes no representations or warranties, express or implied, with respect to future market conditions or prices of residential product at the time the subject property or any competitive property is complete and ready for occupancy or with respect to any report, study, finding, recommendation or other information provided by Compass herein. Moreover, no warranty, express or implied, is made or should be assumed regarding the accuracy, adequacy, completeness, legality, reliability, merchantability or fitness for a particular purpose of any information, in part or whole, contained herein. All material is presented with the understanding that Compass shall not be deemed to provide legal, accounting or other professional services. This is not intended to solicit the purch