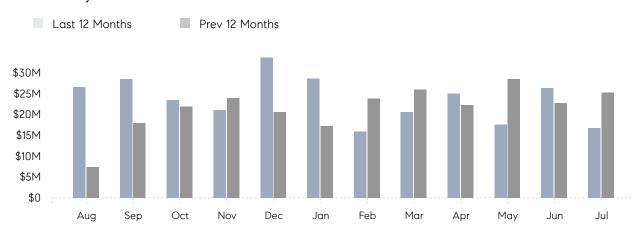

### Monthly Total Sales Volume

## **Property Statistics**

|               |               | Jul 2022     | Jul 2021     | % Change |  |
|---------------|---------------|--------------|--------------|----------|--|
| Single-Family | # OF SALES    | 21           | 34           | -38.2%   |  |
|               | SALES VOLUME  | \$16,715,000 | \$25,293,500 | -33.9%   |  |
|               | AVERAGE PRICE | \$795,952    | \$743,926    | 7.0%     |  |
|               | AVERAGE DOM   | 47           | 55           | -14.5%   |  |