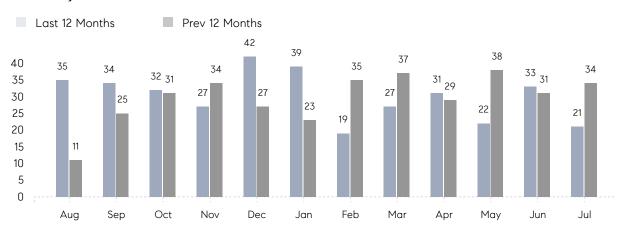

### Monthly Sales

## **Property Statistics**

|               |               | Jul 2022     | Jul 2021     | % Change |  |
|---------------|---------------|--------------|--------------|----------|--|
| Single-Family | # OF SALES    | 21           | 34           | -38.2%   |  |
|               | SALES VOLUME  | \$16,715,000 | \$25,293,500 | -33.9%   |  |
|               | AVERAGE PRICE | \$795,952    | \$743,926    | 7.0%     |  |
|               | AVERAGE DOM   | 47           | 55           | -14.5%   |  |