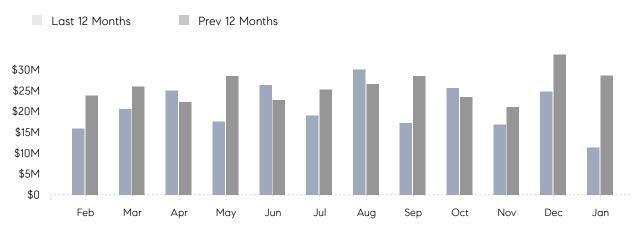

### Monthly Total Sales Volume

## **Property Statistics**

|               |               | Jan 2023     | Jan 2022     | % Change |  |
|---------------|---------------|--------------|--------------|----------|--|
| Single-Family | # OF SALES    | 15           | 39           | -61.5%   |  |
|               | SALES VOLUME  | \$11,360,000 | \$28,581,627 | -60.3%   |  |
|               | AVERAGE PRICE | \$757,333    | \$732,862    | 3.3%     |  |
|               | AVERAGE DOM   | 64           | 86           | -25.6%   |  |