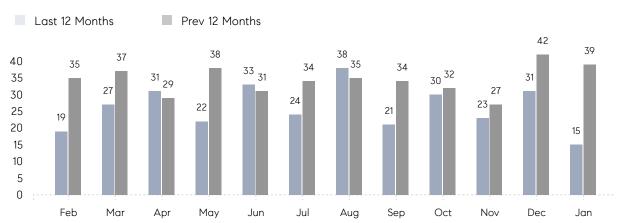

### Monthly Sales

## **Property Statistics**

|               |               | Jan 2023     | Jan 2022     | % Change |  |
|---------------|---------------|--------------|--------------|----------|--|
| Single-Family | # OF SALES    | 15           | 39           | -61.5%   |  |
|               | SALES VOLUME  | \$11,360,000 | \$28,581,627 | -60.3%   |  |
|               | AVERAGE PRICE | \$757,333    | \$732,862    | 3.3%     |  |
|               | AVERAGE DOM   | 64           | 86           | -25.6%   |  |