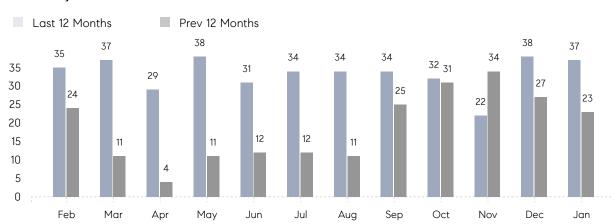

### Monthly Sales

## **Property Statistics**

|               |               | Jan 2022     | Jan 2021     | % Change |   |
|---------------|---------------|--------------|--------------|----------|---|
| Single-Family | # OF SALES    | 37           | 23           | 60.9%    | _ |
|               | SALES VOLUME  | \$27,043,627 | \$17,226,900 | 57.0%    |   |
|               | AVERAGE PRICE | \$730,909    | \$748,996    | -2.4%    |   |
|               | AVERAGE DOM   | 86           | 104          | -17 3%   |   |