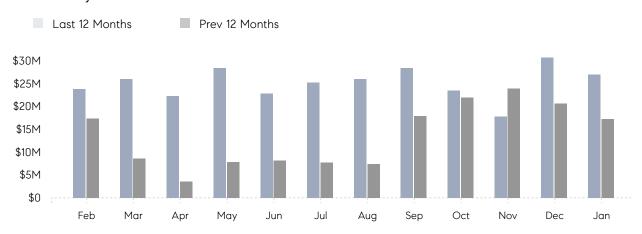

### Monthly Total Sales Volume

## **Property Statistics**

|               |               | Jan 2022     | Jan 2021     | % Change |   |
|---------------|---------------|--------------|--------------|----------|---|
| Single-Family | # OF SALES    | 37           | 23           | 60.9%    | _ |
|               | SALES VOLUME  | \$27,043,627 | \$17,226,900 | 57.0%    |   |
|               | AVERAGE PRICE | \$730,909    | \$748,996    | -2.4%    |   |
|               | AVERAGE DOM   | 86           | 104          | -17 3%   |   |