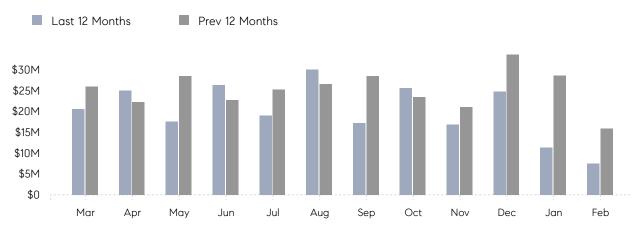

February 2023

# New Hyde Park Market Insights

# New Hyde Park

NASSAU, FEBRUARY 2023

## **Property Statistics**

|               |               | Feb 2023    | Feb 2022     | % Change |   |
|---------------|---------------|-------------|--------------|----------|---|
| Single-Family | # OF SALES    | 10          | 19           | -47.4%   | _ |
|               | SALES VOLUME  | \$7,527,000 | \$15,860,498 | -52.5%   |   |
|               | AVERAGE PRICE | \$752,700   | \$834,763    | -9.8%    |   |
|               | AVERAGE DOM   | 75          | 77           | -2.6%    |   |

### Monthly Sales



### Monthly Total Sales Volume



# COMPASS



Compass makes no representations or warranties, express or implied, with respect to future market conditions or prices of residential product at the time the subject property or any competitive property is complete and ready for occupancy or with respect to any report, study, finding, recommendation or other information provided by Compass herein. Moreover, no warranty, express or implied, is made or should be assumed regarding the accuracy, adequacy, completeness, legality, reliability, merchantability or fitness for a particular purpose of any information, in part or whole, contained herein. All material is presented with the understanding that Compass shall not be deemed to provide legal, accounting or other professional services. This is not intended to solicit the purch