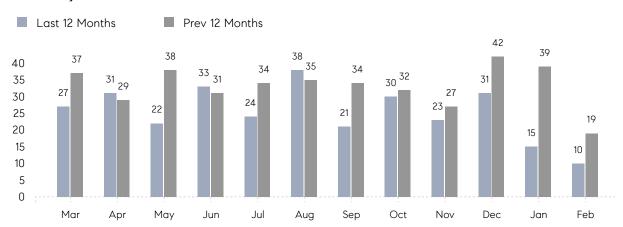

February 2023

# New Hyde Park Market Insights

# New Hyde Park

NASSAU, FEBRUARY 2023

## **Property Statistics**

|               |               | Feb 2023    | Feb 2022     | % Change |   |
|---------------|---------------|-------------|--------------|----------|---|
| Single-Family | # OF SALES    | 10          | 19           | -47.4%   | _ |
|               | SALES VOLUME  | \$7,527,000 | \$15,860,498 | -52.5%   |   |
|               | AVERAGE PRICE | \$752,700   | \$834,763    | -9.8%    |   |
|               | AVERAGE DOM   | 75          | 77           | -2.6%    |   |

### Monthly Sales



### Monthly Total Sales Volume



# COMPASS



Compass makes no representations or warranties, express or implied, with respect to future market conditions or prices of residential product at the time the subject property or any competitive property is complete and ready for occupancy or with respect to any report, study, finding, recommendation or other information provided by Compass herein. Moreover, no warranty, express or implied, is made or should be assumed regarding the accuracy, adequacy, completeness, legality, reliability, merchantability or fitness for a particular purpose of any information, in part or whole, contained herein. All material is presented with the understanding that Compass shall not be deemed to provide legal, accounting or other professional services. This is