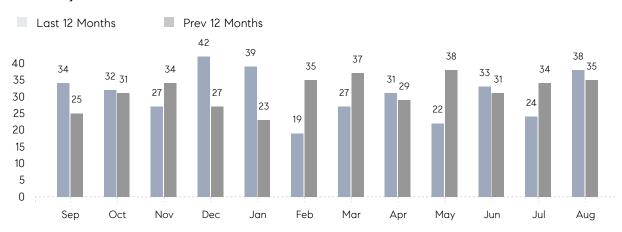

### Monthly Sales

## **Property Statistics**

|               |               | Aug 2022     | Aug 2021     | % Change |
|---------------|---------------|--------------|--------------|----------|
| Single-Family | # OF SALES    | 38           | 35           | 8.6%     |
|               | SALES VOLUME  | \$29,997,999 | \$26,608,500 | 12.7%    |
|               | AVERAGE PRICE | \$789,421    | \$760,243    | 3.8%     |
|               | AVERAGE DOM   | 33           | 39           | -15.4%   |