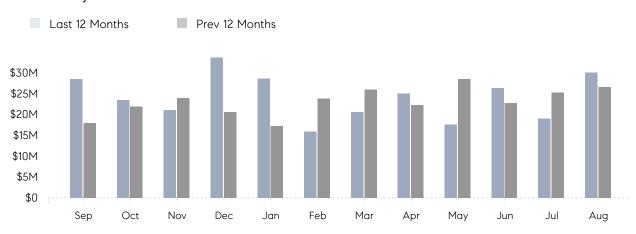

### Monthly Total Sales Volume

## **Property Statistics**

|               |               | Aug 2022     | Aug 2021     | % Change |
|---------------|---------------|--------------|--------------|----------|
| Single-Family | # OF SALES    | 38           | 35           | 8.6%     |
|               | SALES VOLUME  | \$29,997,999 | \$26,608,500 | 12.7%    |
|               | AVERAGE PRICE | \$789,421    | \$760,243    | 3.8%     |
|               | AVERAGE DOM   | 33           | 39           | -15.4%   |