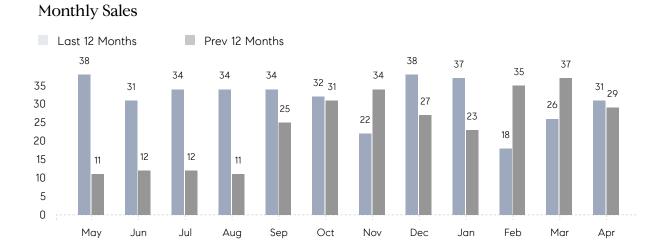

## **Property Statistics**

|               |               | Apr 2022     | Apr 2021     | % Change |
|---------------|---------------|--------------|--------------|----------|
| Single-Family | # OF SALES    | 31           | 29           | 6.9%     |
|               | SALES VOLUME  | \$25,003,500 | \$22,283,055 | 12.2%    |
|               | AVERAGE PRICE | \$806,565    | \$768,381    | 5.0%     |
|               | AVERAGE DOM   | 67           | 65           | 3.1%     |