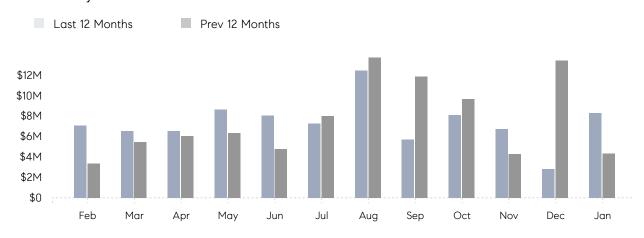

### Monthly Total Sales Volume

### **Property Statistics**

|               |               | Jan 2023    | Jan 2022    | % Change |
|---------------|---------------|-------------|-------------|----------|
| Single-Family | # OF SALES    | 14          | 8           | 75.0%    |
|               | SALES VOLUME  | \$8,280,500 | \$4,327,000 | 91.4%    |
|               | AVERAGE PRICE | \$591,464   | \$540,875   | 9.4%     |
|               | AVERAGE DOM   | 81          | 32          | 153.1%   |