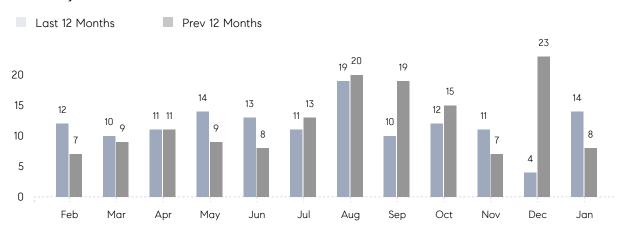

### Monthly Sales

### **Property Statistics**

|               |               | Jan 2023    | Jan 2022    | % Change |
|---------------|---------------|-------------|-------------|----------|
| Single-Family | # OF SALES    | 14          | 8           | 75.0%    |
|               | SALES VOLUME  | \$8,280,500 | \$4,327,000 | 91.4%    |
|               | AVERAGE PRICE | \$591,464   | \$540,875   | 9.4%     |
|               | AVERAGE DOM   | 81          | 32          | 153.1%   |