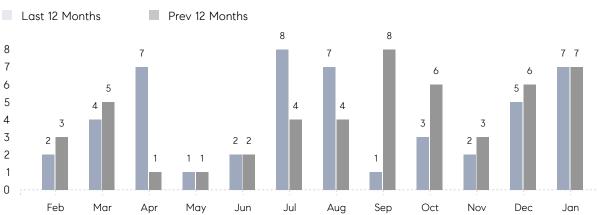

## **Property Statistics**

|               |               | Jan 2022     | Jan 2021     | % Change |  |
|---------------|---------------|--------------|--------------|----------|--|
| Single-Family | # OF SALES    | 7            | 7            | 0.0%     |  |
|               | SALES VOLUME  | \$13,750,000 | \$10,539,000 | 30.5%    |  |
|               | AVERAGE PRICE | \$1,964,286  | \$1,505,571  | 30.5%    |  |
|               | AVERAGE DOM   | 122          | 97           | 25.8%    |  |

## Monthly Sales

COMPASS

 $\sim$   $\sim$   $\sim$   $\sim$   $\sim$ / / / / / / / //// | | | | | / ------

Compass makes no representations or warranties, express or implied, with respect to future market conditions or prices of residential product at the time the subject property or any competitive property is complete and ready for occupancy or with respect to any report, study, finding, recommendation or other information provided by Compass herein. Moreover, no warranty, express or implied, is made or should be assumed regarding the accuracy, adequacy, completeness, legality, reliability, merchantability or fitness for a particular purpose of any information, in part or whole, contained herein. All material is presented with the understanding that Compass shall not be deemed to provide legal, accounting or other professional services. This is not intended to solicit the purchase or sale of any property. Any and all such warranties are hereby expressly disclaimed. Equal Housing Opportunity.