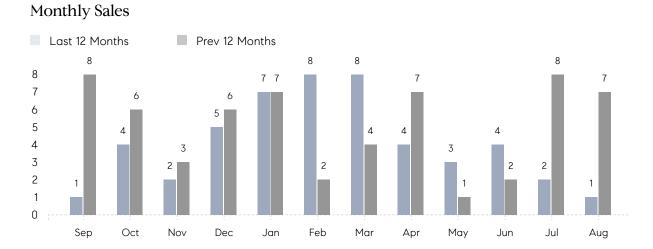

## **Property Statistics**

|               |               | Aug 2022    | Aug 2021     | % Change |
|---------------|---------------|-------------|--------------|----------|
| Single-Family | # OF SALES    | 1           | 7            | -85.7%   |
|               | SALES VOLUME  | \$1,750,000 | \$17,679,000 | -90.1%   |
|               | AVERAGE PRICE | \$1,750,000 | \$2,525,571  | -30.7%   |
|               | AVERAGE DOM   | 265         | 104          | 154.8%   |