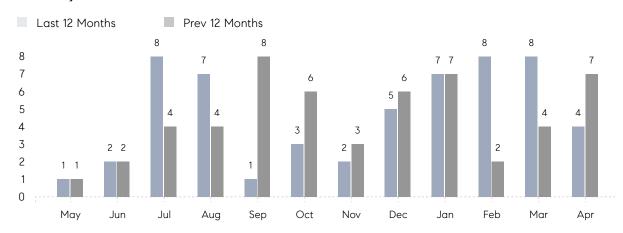

#### Monthly Sales

### **Property Statistics**

|               |               | Apr 2022    | Apr 2021     | % Change |  |
|---------------|---------------|-------------|--------------|----------|--|
| Single-Family | # OF SALES    | 4           | 7            | -42.9%   |  |
|               | SALES VOLUME  | \$5,910,000 | \$10,549,000 | -44.0%   |  |
|               | AVERAGE PRICE | \$1,477,500 | \$1,507,000  | -2.0%    |  |
|               | AVERAGE DOM   | 129         | 192          | -32.8%   |  |