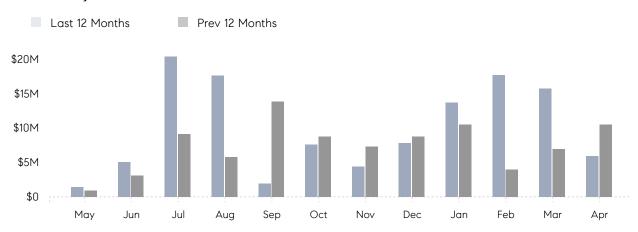

#### Monthly Total Sales Volume

### **Property Statistics**

|               |               | Apr 2022    | Apr 2021     | % Change |  |
|---------------|---------------|-------------|--------------|----------|--|
| Single-Family | # OF SALES    | 4           | 7            | -42.9%   |  |
|               | SALES VOLUME  | \$5,910,000 | \$10,549,000 | -44.0%   |  |
|               | AVERAGE PRICE | \$1,477,500 | \$1,507,000  | -2.0%    |  |
|               | AVERAGE DOM   | 129         | 192          | -32.8%   |  |