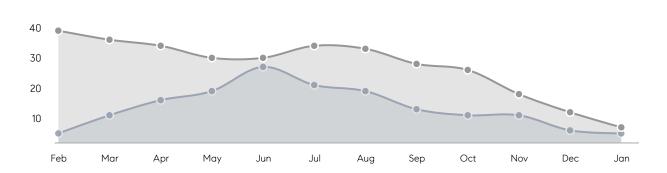

| 96%       |           |
|                | AVERAGE SOLD PRICE | \$810,200 | \$725,313 | 12%       |
|                | # OF CONTRACTS     | 7         | 8         | -12%      |
|                | NEW LISTINGS       | 6         | 6         | 0%        |
| Condo/Co-op/TH | AVERAGE DOM        | -         | -         | -         |
|                | % OF ASKING PRICE  | -         | -         |           |
|                | AVERAGE SOLD PRICE | -         | -         | -         |
|                | # OF CONTRACTS     | 0         | 0         | 0%        |
|                | NEW LISTINGS       | 0         | 0         | 0%        |
|                |                    |           |           |           |

Jan 2022

Jan 2021

% Change

# Mountainside

JANUARY 2022

### Monthly Inventory





### Contracts By Price Range



### Listings By Price Range



# COMPASS



Compass makes no representations or warranties, express or implied, with respect to future market conditions or prices of residential product at the time the subject property or any competitive property is complete and ready for occupancy or with respect to any report, study, finding, recommendation or other information provided by Compass herein. Moreover, no warranty, express or implied, is made or should be assumed regarding the accuracy, adequacy, completeness, legality, reliability, merchantability or fitness for a particular purpose of any information, in part or whole, contained herein. All material is presented with the understanding that Compass shall not be deemed to provide legal, accounting or other p