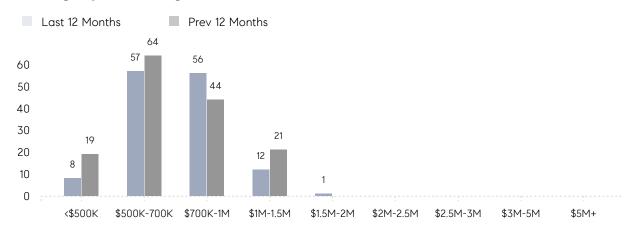

RICE | \$810,200 | \$725,313 | 12%       |
|                | # OF CONTRACTS     | 7         | 8         | -12%      |
|                | NEW LISTINGS       | 6         | 6         | 0%        |
| Condo/Co-op/TH | AVERAGE DOM        | -         | -         | -         |
|                | % OF ASKING PRICE  | -         | -         |           |
|                | AVERAGE SOLD PRICE | -         | -         | -         |
|                | # OF CONTRACTS     | 0         | 0         | 0%        |
|                | NEW LISTINGS       | 0         | 0         | 0%        |
|                |                    |           |           |           |

Jan 2022

Jan 2021

% Change

# Mountainside

JANUARY 2022

### Monthly Inventory





### Contracts By Price Range



### Listings By Price Range



# COMPASS



Compass makes no representations or warranties, express or implied, with respect to future market conditions or prices of residential product at the time the subject property or any competitive property is complete and ready for occupancy or with respect to any report, study, finding, recommendation or other information provided by Compass herein. Moreover, no warranty, express or implied, is made or should be assumed regarding the accuracy, adequacy, completeness, legality, reliability, merchantability or fitness for a particular purpose of any information, in part or whole, contained herein. All material is presented with the understanding that Compass shall not be deemed to provide legal, accounting or other professional services. This is not intended to solicit the purch