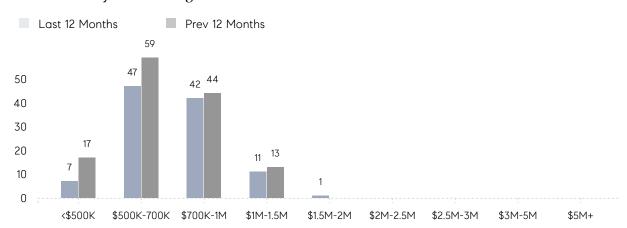

| AVERAGE SOLD PRICE | \$810,200 | \$725,313 | 12%       |
|                | # OF CONTRACTS     | 7         | 8         | -12%      |
|                | NEW LISTINGS       | 6         | 6         | 0%        |
| Condo/Co-op/TH | AVERAGE DOM        | -         | -         | -         |
|                | % OF ASKING PRICE  | -         | -         |           |
|                | AVERAGE SOLD PRICE | -         | -         | -         |
|                | # OF CONTRACTS     | 0         | 0         | 0%        |
|                | NEW LISTINGS       | 0         | 0         | 0%        |
|                |                    |           |           |           |

Jan 2022

Jan 2021

% Change

# Mountainside

JANUARY 2022

### Monthly Inventory





### Contracts By Price Range



### Listings By Price Range



# COMPASS



Compass makes no representations or warranties, express or implied, with respect to future market conditions or prices of residential product at the time the subject property or any competitive property is complete and ready for occupancy or with respect to any report, study, finding, recommendation or other information provided by Compass herein. Moreover, no warranty, express or implied, is made or should be assumed regarding the accuracy, adequacy, completeness, legality, reliability, merchantability or fitness for a particular purpose of any information, in part or whole, contained herein. All material is presented with the understanding that Compass shall not be deemed to provide legal, accounting or other professional services. This is no