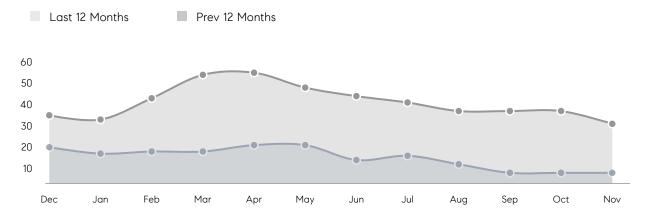

|          |
|                | AVERAGE SOLD PRICE | \$924,200 | \$999,000 | -7%      |
|                | # OF CONTRACTS     | 2         | 8         | -75%     |
|                | NEW LISTINGS       | 2         | 9         | -78%     |
| Condo/Co-op/TH | AVERAGE DOM        | 0         | 18        | -        |
|                | % OF ASKING PRICE  | 109%      | 96%       |          |
|                | AVERAGE SOLD PRICE | \$799,990 | \$760,000 | 5%       |
|                | # OF CONTRACTS     | 0         | 2         | 0%       |
|                | NEW LISTINGS       | 0         | 3         | 0%       |
|                |                    |           |           |          |

Compass New Jersey Monthly Market Insights

# **Mountain Lakes**

#### NOVEMBER 2021

### Monthly Inventory





### Contracts By Price Range

Listings By Price Range



COMPASS

 $\sim$   $\sim$   $\sim$   $\sim$   $\sim$ / / / / / / / //// | | | | | / ------

Compass makes no representations or warranties, express or implied, with respect to future market conditions or prices of residential product at the time the subject property or any competitive property is complete and ready for occupancy or with respect to any report, study, finding, recommendation or other information provided by Compass herein. Moreover, no warranty, express or implied, is made or should be assumed regarding the accuracy, adequacy, completeness, legality, reliability, merchantability or fitness for a particular purpose of any information, in part or whole, contained herein. All material is presented with the understandi