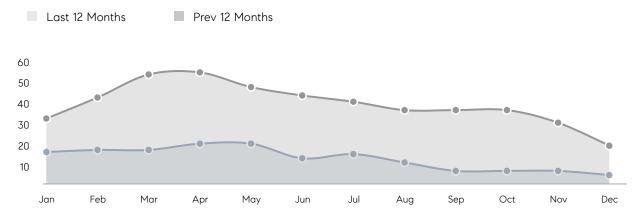

4%     |
|                | % OF ASKING PRICE  | 98%         | 97%       |          |
|                | AVERAGE SOLD PRICE | \$1,007,571 | \$871,917 | 16%      |
|                | # OF CONTRACTS     | 1           | 7         | -86%     |
|                | NEW LISTINGS       | 4           | 7         | -43%     |
| Condo/Co-op/TH | AVERAGE DOM        | 39          | 63        | -38%     |
|                | % OF ASKING PRICE  | 111%        | 97%       |          |
|                | AVERAGE SOLD PRICE | \$750,218   | \$500,000 | 50%      |
|                | # OF CONTRACTS     | 1           | 1         | 0%       |
|                | NEW LISTINGS       | 0           | 0         | 0%       |

# Compass New Jersey Market Report

## Mountain Lakes

### DECEMBER 2021

### Monthly Inventory



### Contracts By Price Range



### Listings By Price Range



# COMPASS



Compass makes no representations or warranties, express or implied, with respect to future market conditions or prices of residential product at the time the subject property or any competitive property is complete and ready for occupancy or with respect to any report, study, finding, recommendation or other information provided by Compass herein. Moreover, no warranty, express or implied, is made or should be assumed regarding the accuracy, adequacy, completeness, legality, reliability, merchantability or fitness for a particular purpose of any information, in part or whole, contained herein. All material is presented with the understanding that Compass shall not be deemed to provide legal, accounting or other p