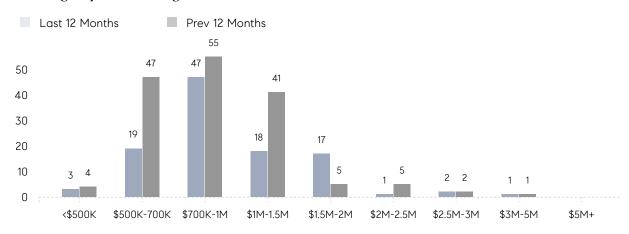

97%       |          |
|                | AVERAGE SOLD PRICE | \$1,007,571 | \$871,917 | 16%      |
|                | # OF CONTRACTS     | 1           | 7         | -86%     |
|                | NEW LISTINGS       | 4           | 7         | -43%     |
| Condo/Co-op/TH | AVERAGE DOM        | 39          | 63        | -38%     |
|                | % OF ASKING PRICE  | 111%        | 97%       |          |
|                | AVERAGE SOLD PRICE | \$750,218   | \$500,000 | 50%      |
|                | # OF CONTRACTS     | 1           | 1         | 0%       |
|                | NEW LISTINGS       | 0           | 0         | 0%       |

# Compass New Jersey Market Report

## Mountain Lakes

### DECEMBER 2021

### Monthly Inventory



### Contracts By Price Range



### Listings By Price Range



# COMPASS



Compass makes no representations or warranties, express or implied, with respect to future market conditions or prices of residential product at the time the subject property or any competitive property is complete and ready for occupancy or with respect to any report, study, finding, recommendation or other information provided by Compass herein. Moreover, no warranty, express or implied, is made or should be assumed regarding the accuracy, adequacy, completeness, legality, reliability, merchantability or fitness for a particular purpose of any information, in part or whole, contained herein. All material is presented with the understanding that Compass shall not be deemed to provide legal, accounting or other professional services. This is not intended to solicit the purch