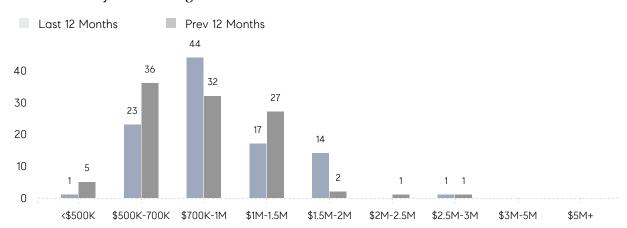

ASKING PRICE  | 98%         | 97%       |          |
|                | AVERAGE SOLD PRICE | \$1,007,571 | \$871,917 | 16%      |
|                | # OF CONTRACTS     | 1           | 7         | -86%     |
|                | NEW LISTINGS       | 4           | 7         | -43%     |
| Condo/Co-op/TH | AVERAGE DOM        | 39          | 63        | -38%     |
|                | % OF ASKING PRICE  | 111%        | 97%       |          |
|                | AVERAGE SOLD PRICE | \$750,218   | \$500,000 | 50%      |
|                | # OF CONTRACTS     | 1           | 1         | 0%       |
|                | NEW LISTINGS       | 0           | 0         | 0%       |

# Compass New Jersey Market Report

## Mountain Lakes

### DECEMBER 2021

### Monthly Inventory



### Contracts By Price Range



### Listings By Price Range



# COMPASS



Compass makes no representations or warranties, express or implied, with respect to future market conditions or prices of residential product at the time the subject property or any competitive property is complete and ready for occupancy or with respect to any report, study, finding, recommendation or other information provided by Compass herein. Moreover, no warranty, express or implied, is made or should be assumed regarding the accuracy, adequacy, completeness, legality, reliability, merchantability or fitness for a particular purpose of any information, in part or whole, contained herein. All material is presented with the understanding that Compass shall not be deemed to provide legal, accounting or other professional services. This is no