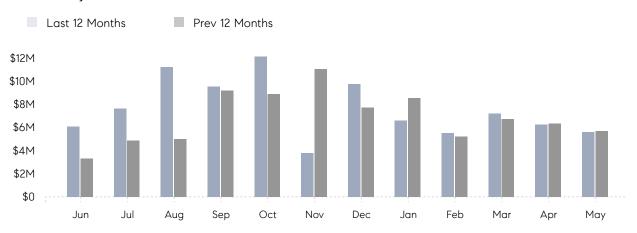

May 2022

# Mount Sinai Market Insights

## Mount Sinai

SUFFOLK, MAY 2022

### **Property Statistics**

|               |               | May 2022    | May 2021    | % Change |  |
|---------------|---------------|-------------|-------------|----------|--|
| Single-Family | # OF SALES    | 9           | 9           | 0.0%     |  |
|               | SALES VOLUME  | \$5,587,800 | \$5,700,000 | -2.0%    |  |
|               | AVERAGE PRICE | \$620,867   | \$633,333   | -2.0%    |  |
|               | AVERAGE DOM   | 37          | 152         | -75.7%   |  |

### Monthly Sales



### Monthly Total Sales Volume



# COMPASS



Compass makes no representations or warranties, express or implied, with respect to future market conditions or prices of residential product at the time the subject property or any competitive property is complete and ready for occupancy or with respect to any report, study, finding, recommendation or other information provided by Compass herein. Moreover, no warranty, express or implied, is made or should be assumed regarding the accuracy, adequacy, completeness, legality, reliability, merchantability or fitness for a particular purpose of any information, in part or whole, contained herein. All material is presented with the understanding that Compass shall not be deemed to provide legal, accounting or other professional services. This is not intended to solicit the purch