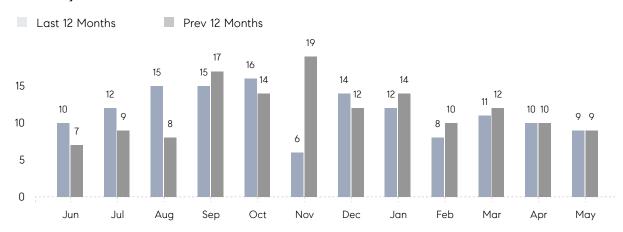

May 2022

# Mount Sinai Market Insights

## Mount Sinai

SUFFOLK, MAY 2022

### **Property Statistics**

|               |               | May 2022    | May 2021    | % Change |  |
|---------------|---------------|-------------|-------------|----------|--|
| Single-Family | # OF SALES    | 9           | 9           | 0.0%     |  |
|               | SALES VOLUME  | \$5,587,800 | \$5,700,000 | -2.0%    |  |
|               | AVERAGE PRICE | \$620,867   | \$633,333   | -2.0%    |  |
|               | AVERAGE DOM   | 37          | 152         | -75.7%   |  |

### Monthly Sales



### Monthly Total Sales Volume



# COMPASS



Compass makes no representations or warranties, express or implied, with respect to future market conditions or prices of residential product at the time the subject property or any competitive property is complete and ready for occupancy or with respect to any report, study, finding, recommendation or other information provided by Compass herein. Moreover, no warranty, express or implied, is made or should be assumed regarding the accuracy, adequacy, completeness, legality, reliability, merchantability or fitness for a particular purpose of any information, in part or whole, contained herein. All material is presented with the understanding that Compass shall not be deemed to provide legal, accounting or other professional services. This is