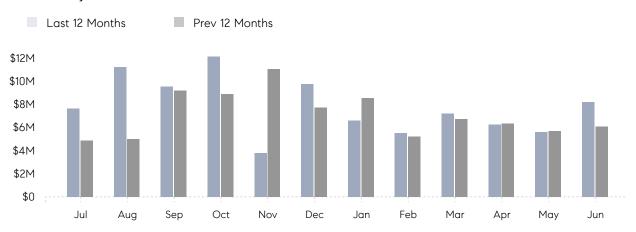

June 2022

# Mount Sinai Market Insights

## Mount Sinai

SUFFOLK, JUNE 2022

### **Property Statistics**

|               |               | Jun 2022    | Jun 2021    | % Change |  |
|---------------|---------------|-------------|-------------|----------|--|
| Single-Family | # OF SALES    | 12          | 10          | 20.0%    |  |
|               | SALES VOLUME  | \$8,192,818 | \$6,098,000 | 34.4%    |  |
|               | AVERAGE PRICE | \$682,735   | \$609,800   | 12.0%    |  |
|               | AVERAGE DOM   | 36          | 56          | -35.7%   |  |

### Monthly Sales



### Monthly Total Sales Volume



# COMPASS



Compass makes no representations or warranties, express or implied, with respect to future market conditions or prices of residential product at the time the subject property or any competitive property is complete and ready for occupancy or with respect to any report, study, finding, recommendation or other information provided by Compass herein. Moreover, no warranty, express or implied, is made or should be assumed regarding the accuracy, adequacy, completeness, legality, reliability, merchantability or fitness for a particular purpose of any information, in part or whole, contained herein. All material is presented with the understanding that Compass shall not be deemed to provide legal, accounting or other professional services. This is not intended to solicit the purch