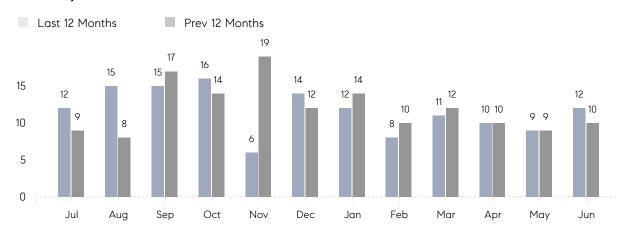

June 2022

# Mount Sinai Market Insights

## Mount Sinai

SUFFOLK, JUNE 2022

### **Property Statistics**

|               |               | Jun 2022    | Jun 2021    | % Change |  |
|---------------|---------------|-------------|-------------|----------|--|
| Single-Family | # OF SALES    | 12          | 10          | 20.0%    |  |
|               | SALES VOLUME  | \$8,192,818 | \$6,098,000 | 34.4%    |  |
|               | AVERAGE PRICE | \$682,735   | \$609,800   | 12.0%    |  |
|               | AVERAGE DOM   | 36          | 56          | -35.7%   |  |

### Monthly Sales



### Monthly Total Sales Volume



# COMPASS



Compass makes no representations or warranties, express or implied, with respect to future market conditions or prices of residential product at the time the subject property or any competitive property is complete and ready for occupancy or with respect to any report, study, finding, recommendation or other information provided by Compass herein. Moreover, no warranty, express or implied, is made or should be assumed regarding the accuracy, adequacy, completeness, legality, reliability, merchantability or fitness for a particular purpose of any information, in part or whole, contained herein. All material is presented with the understanding that Compass shall not be deemed to provide legal, accounting or other professional services. This is