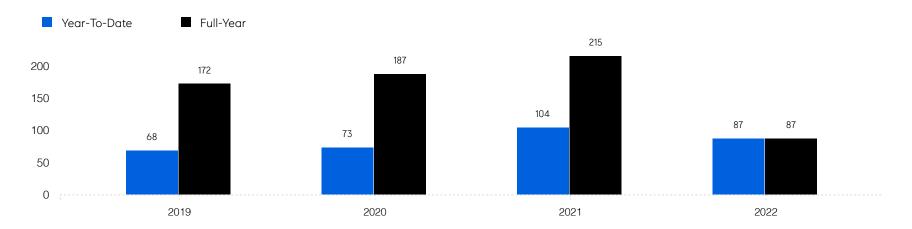

|
|                       | # OF CONTRACTS | 52           | 38           | -26.9%   |
|                       | # NEW LISTINGS | 67           | 54           | -19.4%   |
| Condo/Co-op/Townhouse | # OF SALES     | 53           | 53           | 0.0%     |
|                       | SALES VOLUME   | \$30,268,000 | \$28,987,925 | -4.2%    |
|                       | MEDIAN PRICE   | \$460,000    | \$475,000    | 3.3%     |
|                       | AVERAGE PRICE  | \$571,094    | \$546,942    | -4.2%    |
|                       | AVERAGE DOM    | 59           | 35           | -40.7%   |
|                       | # OF CONTRACTS | 52           | 56           | 7.7%     |
|                       | # NEW LISTINGS | 73           | 58           | -20.5%   |

## Morristown

#### Historic Sales



#### Historic Sales Prices



### COMPASS

Source: Garden State MLS, 01/01/2020 to 06/30/2022 Source: NJMLS, 01/01/2020 to 06/30/2022 Source: Hudson MLS, 01/01/2020 to 06/30/2022

Compass is a licensed real estate broker and abides by Equal Housing Opportunity laws. All material presented herein is intended for informational purposes only. Information is compiled from sources deemed reliable but is subject to errors, omissions, changes in price, condition, sale, or withdrawal without notice. No statement is made as to the accuracy of any description. All measurements and square footages are approximate. This is not intended to solicit property already listed. Nothing herein shall be construed as legal, accounting or other professional advice outside the realm of real estate brokerage.