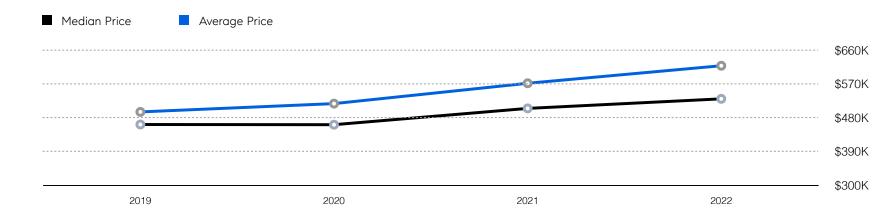

| # OF CONTRACTS | 52           | 38           | -26.9%   |
|                       | # NEW LISTINGS | 67           | 54           | -19.4%   |
| Condo/Co-op/Townhouse | # OF SALES     | 53           | 53           | 0.0%     |
|                       | SALES VOLUME   | \$30,268,000 | \$28,987,925 | -4.2%    |
|                       | MEDIAN PRICE   | \$460,000    | \$475,000    | 3.3%     |
|                       | AVERAGE PRICE  | \$571,094    | \$546,942    | -4.2%    |
|                       | AVERAGE DOM    | 59           | 35           | -40.7%   |
|                       | # OF CONTRACTS | 52           | 56           | 7.7%     |
|                       | # NEW LISTINGS | 73           | 58           | -20.5%   |

## Morristown

#### Historic Sales



#### Historic Sales Prices



### COMPASS

Source: Garden State MLS, 01/01/2020 to 06/30/2022 Source: NJMLS, 01/01/2020 to 06/30/2022 Source: Hudson MLS, 01/01/2020 to 06/30/2022

Compass is a licensed real estate broker and abides by Equal Housing Opportunity laws. All material presented herein is intended for informational purposes only. Information is compiled from sources deemed reliable but is subject to errors, omissions, changes in price, condition, sale, or withdrawal without notice. No statement is made as to the accuracy of any description. All measurements and square footages are approximate. This is not intended to solicit property already listed. Nothing herein shall be construed as legal, accounting or other professional advice outside the realm of real estate brokerage.