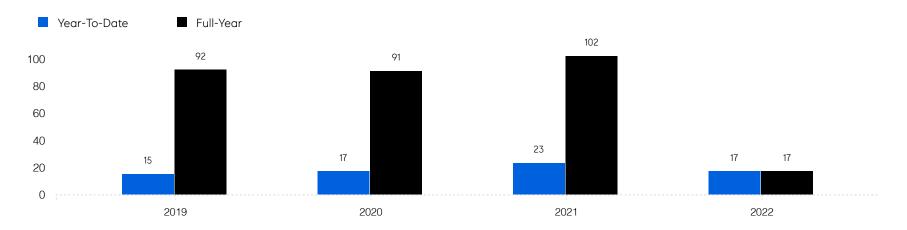

| -21.2%   |
|                       | # OF CONTRACTS | 14          | 18          | 28.6%    |
|                       | # NEW LISTINGS | 23          | 18          | -21.7%   |
| Condo/Co-op/Townhouse | # OF SALES     | 6           | 5           | -16.7%   |
|                       | SALES VOLUME   | \$2,052,500 | \$2,535,530 | 23.5%    |
|                       | MEDIAN PRICE   | \$332,250   | \$452,000   | 36.0%    |
|                       | AVERAGE PRICE  | \$342,083   | \$507,106   | 48.2%    |
|                       | AVERAGE DOM    | 65          | 30          | -53.8%   |
|                       | # OF CONTRACTS | 5           | 6           | 20.0%    |
|                       | # NEW LISTINGS | 3           | 21          | 600.0%   |

### Morris Plains

#### Historic Sales



#### Historic Sales Prices



### COMPASS

Source: Garden State MLS, 01/01/2019 to 03/31/2022 Source: NJMLS, 01/01/2019 to 03/31/2022 Source: Hudson MLS, 01/01/2019 to 03/31/2022

Compass is a licensed real estate broker and abides by Equal Housing Opportunity laws. All material presented herein is intended for informational purposes only. Information is compiled from sources deemed reliable but is subject to errors, omissions, changes in price, condition, sale, or withdrawal without notice. No statement is made as to the accuracy of any description. All measurements and square footages are approximate. This is not intended to solicit property already listed. Nothing herein shall be construed as legal, accounting or other professional advice outside the realm of real estate brokerage.