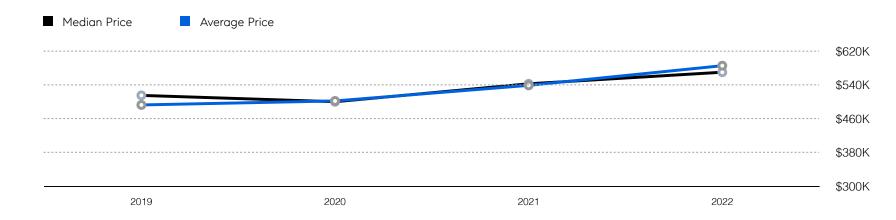

| # OF CONTRACTS | 14          | 18          | 28.6%    |
|                       | # NEW LISTINGS | 23          | 18          | -21.7%   |
| Condo/Co-op/Townhouse | # OF SALES     | 6           | 5           | -16.7%   |
|                       | SALES VOLUME   | \$2,052,500 | \$2,535,530 | 23.5%    |
|                       | MEDIAN PRICE   | \$332,250   | \$452,000   | 36.0%    |
|                       | AVERAGE PRICE  | \$342,083   | \$507,106   | 48.2%    |
|                       | AVERAGE DOM    | 65          | 30          | -53.8%   |
|                       | # OF CONTRACTS | 5           | 6           | 20.0%    |
|                       | # NEW LISTINGS | 3           | 21          | 600.0%   |

### Morris Plains

#### Historic Sales



#### Historic Sales Prices



### COMPASS

Source: Garden State MLS, 01/01/2019 to 03/31/2022 Source: NJMLS, 01/01/2019 to 03/31/2022 Source: Hudson MLS, 01/01/2019 to 03/31/2022

Compass is a licensed real estate broker and abides by Equal Housing Opportunity laws. All material presented herein is intended for informational purposes only. Information is compiled from sources deemed reliable but is subject to errors, omissions, changes in price, condition, sale, or withdrawal without notice. No statement is made as to the accuracy of any description. All measurements and square footages are approximate. This is not intended to solicit property already listed. Nothing herein shall be construed as legal, accounting or other professional advice outside the realm of real estate brokerage.