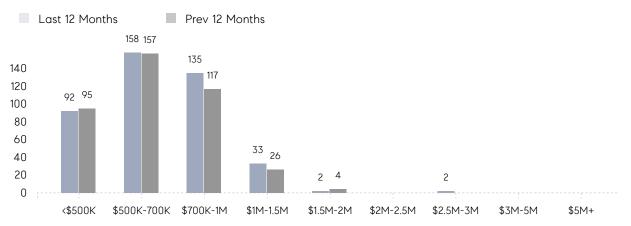

| AVERAGE DOM        | 35        | 30        | 17%      |
|                | % OF ASKING PRICE  | 101%      | 98%       |          |
|                | AVERAGE SOLD PRICE | \$715,029 | \$701,797 | 2%       |
|                | # OF CONTRACTS     | 32        | 33        | -3%      |
|                | NEW LISTINGS       | 27        | 39        | -31%     |
| Condo/Co-op/TH | AVERAGE DOM        | 20        | 47        | -57%     |
|                | % OF ASKING PRICE  | 100%      | 96%       |          |
|                | AVERAGE SOLD PRICE | \$562,687 | \$588,065 | -4%      |
|                | # OF CONTRACTS     | 7         | 15        | -53%     |
|                | NEW LISTINGS       | 9         | 15        | -40%     |

# Morris Township

#### OCTOBER 2021

#### Monthly Inventory





### Contracts By Price Range

### Listings By Price Range



COMPASS

 $\sim$   $\sim$   $\sim$   $\sim$   $\sim$ / / / / / / / //// | | | | | / ------

Compass makes no representations or warranties, express or implied, with respect to future market conditions or prices of residential product at the time the subject property or any competitive property is complete and ready for occupancy or with respect to any report, study, finding, recommendation or other information provided by Compass herein. Moreover, no warranty, express or implied, is made or should be assumed regarding the accuracy, adequacy, completeness, legality, reliability, merchantability or fitness for a particular purpose of any information, in part or whole, contained herein. All material is presented with the understan