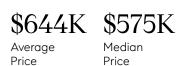

COMPASS

October 2021

## Morris Township Market Insights

## Morris Township

OCTOBER 2021

UNDER CONTRACT

39 Total



Median Price

-19%

Properties

-6% Decrease From Oct 2020 Oct 2020

-13% Decrease From Decrease From Oct 2020

-16% Decrease From

UNITS SOLD

37

Total

Properties

Oct 2020 Oct 2020

8% Change From

\$653K

Average

Price

-1%

Increase From Oct 2020

\$665K

Median

Price

### **Property Statistics**

|                |                    | Oct 2021  | Oct 2020  | % Change |
|----------------|--------------------|-----------|-----------|----------|
| Overall        | AVERAGE DOM        | 29        | 36        | -19%     |
|                | % OF ASKING PRICE  | 101%      | 97%       |          |
|                | AVERAGE SOLD PRICE | \$653,269 | \$657,855 | -0.7%    |
|                | # OF CONTRACTS     | 39        | 48        | -18.7%   |
|                | NEW LISTINGS       | 3