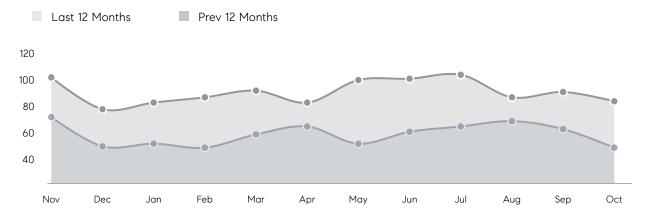

| AVERAGE DOM        | 35        | 30        | 17%      |
|                | % OF ASKING PRICE  | 101%      | 98%       |          |
|                | AVERAGE SOLD PRICE | \$715,029 | \$701,797 | 2%       |
|                | # OF CONTRACTS     | 32        | 33        | -3%      |
|                | NEW LISTINGS       | 27        | 39        | -31%     |
| Condo/Co-op/TH | AVERAGE DOM        | 20        | 47        | -57%     |
|                | % OF ASKING PRICE  | 100%      | 96%       |          |
|                | AVERAGE SOLD PRICE | \$562,687 | \$588,065 | -4%      |
|                | # OF CONTRACTS     | 7         | 15        | -53%     |
|                | NEW LISTINGS       | 9         | 15        | -40%     |

# Morris Township

#### OCTOBER 2021

#### Monthly Inventory





### Contracts By Price Range

### Listings By Price Range



COMPASS

 $\sim$   $\sim$   $\sim$   $\sim$   $\sim$ / / / / / / / //// | | | | | / ------

Compass makes no representations or warranties, express or implied, with respect to future market conditions or prices of residential product at the time the subject property or any competitive property is complete and ready for occupancy or with respect to any report, study, finding, recommendation or other information provided by Compass herein. Moreover, no warranty, express or implied, is made or should be assumed regarding the accuracy, adequacy, completeness, legality, reliability, merchantability or fitness for a particular purpose of any information, in part or whole, contained herein. All material is presented with the underst