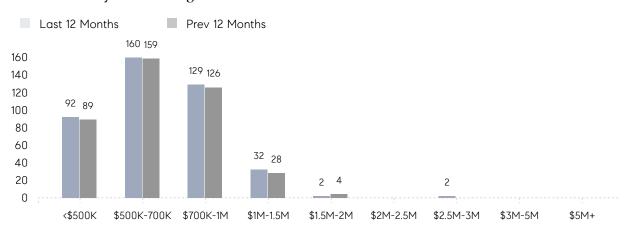

| 36        | -25%     |
|                | % OF ASKING PRICE  | 102%      | 100%      |          |
|                | AVERAGE SOLD PRICE | \$742,493 | \$733,688 | 1%       |
|                | # OF CONTRACTS     | 23        | 22        | 5%       |
|                | NEW LISTINGS       | 16        | 23        | -30%     |
| Condo/Co-op/TH | AVERAGE DOM        | 25        | 37        | -32%     |
|                | % OF ASKING PRICE  | 101%      | 100%      |          |
|                | AVERAGE SOLD PRICE | \$593,250 | \$572,090 | 4%       |
|                | # OF CONTRACTS     | 8         | 8         | 0%       |
|                | NEW LISTINGS       | 8         | 10        | -20%     |

# Morris Township

### NOVEMBER 2021

### Monthly Inventory



### Contracts By Price Range



### Listings By Price Range



# COMPASS



Compass makes no representations or warranties, express or implied, with respect to future market conditions or prices of residential product at the time the subject property or any competitive property is complete and ready for occupancy or with respect to any report, study, finding, recommendation or other information provided by Compass herein. Moreover, no warranty, express or implied, is made or should be assumed regarding the accuracy, adequacy, completeness, legality, reliability, merchantability or fitness for a particular purpose of any information, in part or whole, contained herein. All material is presented with the understanding that Compass shall not be deemed to provide legal, accounting or other professional services. This is no