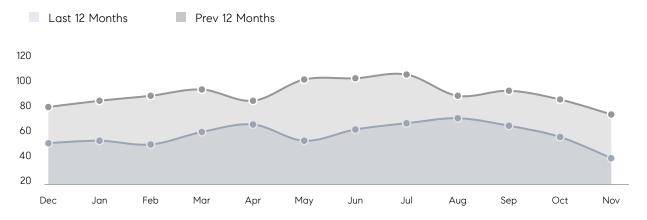

| AVERAGE DOM        | 27        | 36        | -25%     |
|                | % OF ASKING PRICE  | 102%      | 100%      |          |
|                | AVERAGE SOLD PRICE | \$742,493 | \$733,688 | 1%       |
|                | # OF CONTRACTS     | 23        | 22        | 5%       |
|                | NEW LISTINGS       | 16        | 23        | -30%     |
| Condo/Co-op/TH | AVERAGE DOM        | 25        | 37        | -32%     |
|                | % OF ASKING PRICE  | 101%      | 100%      |          |
|                | AVERAGE SOLD PRICE | \$593,250 | \$572,090 | 4%       |
|                | # OF CONTRACTS     | 8         | 8         | 0%       |
|                | NEW LISTINGS       | 8         | 10        | -20%     |

# Morris Township

### NOVEMBER 2021

### Monthly Inventory



### Contracts By Price Range



### Listings By Price Range



# COMPASS



Compass makes no representations or warranties, express or implied, with respect to future market conditions or prices of residential product at the time the subject property or any competitive property is complete and ready for occupancy or with respect to any report, study, finding, recommendation or other information provided by Compass herein. Moreover, no warranty, express or implied, is made or should be assumed regarding the accuracy, adequacy, completeness, legality, reliability, merchantability or fitness for a particular purpose of any information, in part or whole, contained herein. All material is presented with the understanding that Compass shall not be deemed to provide legal, accounting or other p