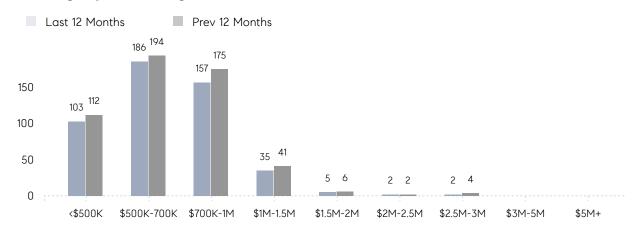

|                | % OF ASKING PRICE  | 102%      | 100%      |          |
|                | AVERAGE SOLD PRICE | \$742,493 | \$733,688 | 1%       |
|                | # OF CONTRACTS     | 23        | 22        | 5%       |
|                | NEW LISTINGS       | 16        | 23        | -30%     |
| Condo/Co-op/TH | AVERAGE DOM        | 25        | 37        | -32%     |
|                | % OF ASKING PRICE  | 101%      | 100%      |          |
|                | AVERAGE SOLD PRICE | \$593,250 | \$572,090 | 4%       |
|                | # OF CONTRACTS     | 8         | 8         | 0%       |
|                | NEW LISTINGS       | 8         | 10        | -20%     |

# Morris Township

### NOVEMBER 2021

### Monthly Inventory



### Contracts By Price Range



### Listings By Price Range



# COMPASS



Compass makes no representations or warranties, express or implied, with respect to future market conditions or prices of residential product at the time the subject property or any competitive property is complete and ready for occupancy or with respect to any report, study, finding, recommendation or other information provided by Compass herein. Moreover, no warranty, express or implied, is made or should be assumed regarding the accuracy, adequacy, completeness, legality, reliability, merchantability or fitness for a particular purpose of any information, in part or whole, contained herein. All material is presented with the understanding that Compass shall not be deemed to provide legal, accounting or other professional services. This is not intended to solicit the purch