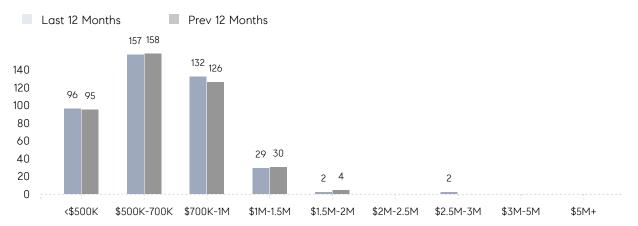

|          |
|                | AVERAGE SOLD PRICE | \$721,500 | \$816,900 | -12%     |
|                | # OF CONTRACTS     | 17        | 12        | 42%      |
|                | NEW LISTINGS       | 13        | 21        | -38%     |
| Condo/Co-op/TH | AVERAGE DOM        | 20        | 35        | -43%     |
|                | % OF ASKING PRICE  | 102%      | 97%       |          |
|                | AVERAGE SOLD PRICE | \$690,671 | \$607,957 | 14%      |
|                | # OF CONTRACTS     | 8         | 14        | -43%     |
|                | NEW LISTINGS       | 10        | 15        | -33%     |
|                |                    |           |           |          |

Sources: Garden State MLS, Hudson MLS, NJ MLS

# Morris Township

JANUARY 2022

#### Monthly Inventory





### Contracts By Price Range

### Listings By Price Range



COMPASS

 $\sim$   $\sim$   $\sim$   $\sim$   $\sim$ / / / / / / / //// | | | | | / ------

Compass makes no representations or warranties, express or implied, with respect to future market conditions or prices of residential product at the time the subject property or any competitive property is complete and ready for occupancy or with respect to any report, study, finding, recommendation or other information provided by Compass herein. Moreover, no warranty, express or implied, is made or should be assumed regarding the accuracy, adequacy, completeness, legality, reliability, merchantability or fitness for a particular purpose of any information, in part or whole, contained herein. All material is presented with the understan