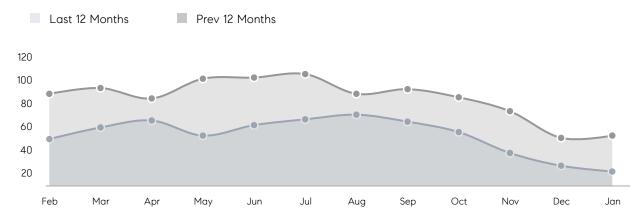

%      |          |
|                | AVERAGE SOLD PRICE | \$721,500 | \$816,900 | -12%     |
|                | # OF CONTRACTS     | 17        | 12        | 42%      |
|                | NEW LISTINGS       | 13        | 21        | -38%     |
| Condo/Co-op/TH | AVERAGE DOM        | 20        | 35        | -43%     |
|                | % OF ASKING PRICE  | 102%      | 97%       |          |
|                | AVERAGE SOLD PRICE | \$690,671 | \$607,957 | 14%      |
|                | # OF CONTRACTS     | 8         | 14        | -43%     |
|                | NEW LISTINGS       | 10        | 15        | -33%     |
|                |                    |           |           |          |

Sources: Garden State MLS, Hudson MLS, NJ MLS

# Morris Township

JANUARY 2022

#### Monthly Inventory





### Contracts By Price Range

### Listings By Price Range



COMPASS

 $\sim$   $\sim$   $\sim$   $\sim$   $\sim$ / / / / / / / //// | | | | | / ------

Compass makes no representations or warranties, express or implied, with respect to future market conditions or prices of residential product at the time the subject property or any competitive property is complete and ready for occupancy or with respect to any report, study, finding, recommendation or other information provided by Compass herein. Moreover, no warranty, express or implied, is made or should be assumed regarding the accuracy, adequacy, completeness, legality, reliability, merchantability or fitness for a particular purpose of any information, in part or whole, contained herein. All material is presented with the underst