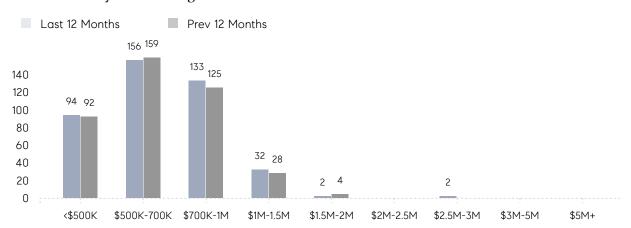

| % OF ASKING PRICE  | 104%      | 100%      |          |
|                | AVERAGE SOLD PRICE | \$726,867 | \$705,017 | 3%       |
|                | # OF CONTRACTS     | 17        | 17        | 0%       |
|                | NEW LISTINGS       | 11        | 6         | 83%      |
| Condo/Co-op/TH | AVERAGE DOM        | 24        | 33        | -27%     |
|                | % OF ASKING PRICE  | 101%      | 100%      |          |
|                | AVERAGE SOLD PRICE | \$565,872 | \$617,112 | -8%      |
|                | # OF CONTRACTS     | 7         | 5         | 40%      |
|                | NEW LISTINGS       | 6         | 5         | 20%      |

## Compass New Jersey Market Report

### Morris Township

#### DECEMBER 2021

#### Monthly Inventory



#### Contracts By Price Range



#### Listings By Price Range



## COMPASS



Compass makes no representations or warranties, express or implied, with respect to future market conditions or prices of residential product at the time the subject property or any competitive property is complete and ready for occupancy or with respect to any report, study, finding, recommendation or other information provided by Compass herein. Moreover, no warranty, express or implied, is made or should be assumed regarding the accuracy, adequacy, completeness, legality, reliability, merchantability or fitness for a particular purpose of any information, in part or whole, contained herein. All material is presented with the understanding that Compass shall not be deemed to provide legal, accounting or other professional services. This is