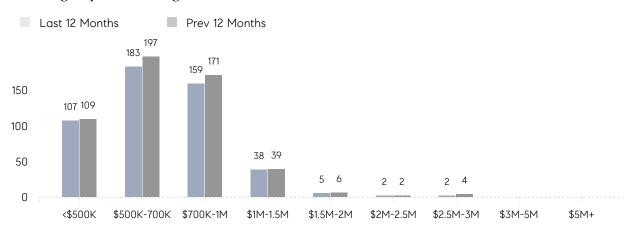

%      | 100%      |          |
|                | AVERAGE SOLD PRICE | \$726,867 | \$705,017 | 3%       |
|                | # OF CONTRACTS     | 17        | 17        | 0%       |
|                | NEW LISTINGS       | 11        | 6         | 83%      |
| Condo/Co-op/TH | AVERAGE DOM        | 24        | 33        | -27%     |
|                | % OF ASKING PRICE  | 101%      | 100%      |          |
|                | AVERAGE SOLD PRICE | \$565,872 | \$617,112 | -8%      |
|                | # OF CONTRACTS     | 7         | 5         | 40%      |
|                | NEW LISTINGS       | 6         | 5         | 20%      |

## Compass New Jersey Market Report

### Morris Township

#### DECEMBER 2021

#### Monthly Inventory



#### Contracts By Price Range



#### Listings By Price Range



## COMPASS



Compass makes no representations or warranties, express or implied, with respect to future market conditions or prices of residential product at the time the subject property or any competitive property is complete and ready for occupancy or with respect to any report, study, finding, recommendation or other information provided by Compass herein. Moreover, no warranty, express or implied, is made or should be assumed regarding the accuracy, adequacy, completeness, legality, reliability, merchantability or fitness for a particular purpose of any information, in part or whole, contained herein. All material is presented with the understanding that Compass shall not be deemed to provide legal, accounting or other professional services. This is not intended to solicit the purc