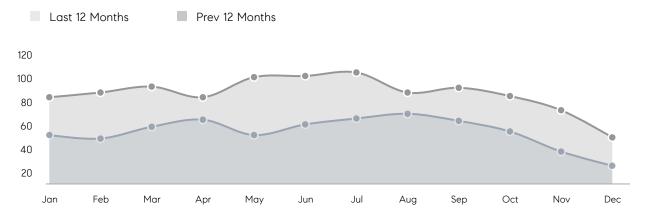

2        | -7%      |
|                | % OF ASKING PRICE  | 104%      | 100%      |          |
|                | AVERAGE SOLD PRICE | \$726,867 | \$705,017 | 3%       |
|                | # OF CONTRACTS     | 17        | 17        | 0%       |
|                | NEW LISTINGS       | 11        | 6         | 83%      |
| Condo/Co-op/TH | AVERAGE DOM        | 24        | 33        | -27%     |
|                | % OF ASKING PRICE  | 101%      | 100%      |          |
|                | AVERAGE SOLD PRICE | \$565,872 | \$617,112 | -8%      |
|                | # OF CONTRACTS     | 7         | 5         | 40%      |
|                | NEW LISTINGS       | 6         | 5         | 20%      |

## Compass New Jersey Market Report

### Morris Township

#### DECEMBER 2021

#### Monthly Inventory



#### Contracts By Price Range



#### Listings By Price Range



## COMPASS



Compass makes no representations or warranties, express or implied, with respect to future market conditions or prices of residential product at the time the subject property or any competitive property is complete and ready for occupancy or with respect to any report, study, finding, recommendation or other information provided by Compass herein. Moreover, no warranty, express or implied, is made or should be assumed regarding the accuracy, adequacy, completeness, legality, reliability, merchantability or fitness for a particular purpose of any information, in part or whole, contained herein. All material is presented with the understanding that Compass shall not be deemed to provide legal, accounting or othe