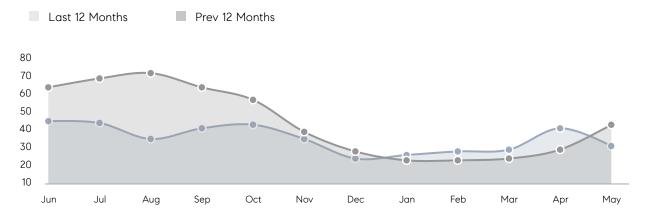

ses         | AVERAGE DOM        | 14        | 21        | -33%     |
|                | % OF ASKING PRICE  | 104%      | 111%      |          |
|                | AVERAGE SOLD PRICE | \$930,064 | \$834,034 | 12%      |
|                | # OF CONTRACTS     | 35        | 28        | 25%      |
|                | NEW LISTINGS       | 32        | 41        | -22%     |
| Condo/Co-op/TH | AVERAGE DOM        | 13        | 18        | -28%     |
|                | % OF ASKING PRICE  | 106%      | 106%      |          |
|                | AVERAGE SOLD PRICE | \$591,875 | \$597,100 | -1%      |
|                | # OF CONTRACTS     | 10        | 5         | 100%     |
|                | NEW LISTINGS       | 7         | 7         | 0%       |

## Morris Township

MAY 2023

#### Monthly Inventory





### Contracts By Price Range



#### Listings By Price Range

COMPASS

 $\sim$   $\sim$   $\sim$   $\sim$   $\sim$ / / / / / / / //// | | | | | / ------

Compass makes no representations or warranties, express or implied, with respect to future market conditions or prices of residential product at the time the subject property or any competitive property is complete and ready for occupancy or with respect to any report, study, finding, recommendation or other information provided by Compass herein. Moreover, no warranty, express or implied, is made or should be assumed regarding the accuracy, adequacy, completeness, legality, reliability, merchantability or fitness for a particular purpose of any information, in part or whole, contained herein. All material is presented with the unders