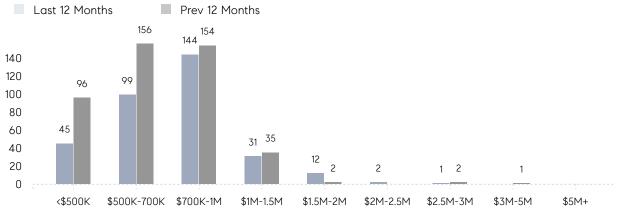

s         | AVERAGE DOM        | 14        | 21        | -33%     |
|                | % OF ASKING PRICE  | 104%      | 111%      |          |
|                | AVERAGE SOLD PRICE | \$930,064 | \$834,034 | 12%      |
|                | # OF CONTRACTS     | 35        | 28        | 25%      |
|                | NEW LISTINGS       | 32        | 41        | -22%     |
| Condo/Co-op/TH | AVERAGE DOM        | 13        | 18        | -28%     |
|                | % OF ASKING PRICE  | 106%      | 106%      |          |
|                | AVERAGE SOLD PRICE | \$591,875 | \$597,100 | -1%      |
|                | # OF CONTRACTS     | 10        | 5         | 100%     |
|                | NEW LISTINGS       | 7         | 7         | 0%       |

## Morris Township

MAY 2023

#### Monthly Inventory





### Contracts By Price Range



#### Listings By Price Range

COMPASS

 $\sim$   $\sim$   $\sim$   $\sim$   $\sim$ / / / / / / / //// | | | | | / ------

Compass makes no representations or warranties, express or implied, with respect to future market conditions or prices of residential product at the time the subject property or any competitive property is complete and ready for occupancy or with respect to any report, study, finding, recommendation or other information provided by Compass herein. Moreover, no warranty, express or implied, is made or should be assumed regarding the accuracy, adequacy, completeness, legality, reliability, merchantability or fitness for a particular purpose of any information, in part or whole, contained herein. All material is presented with the understa