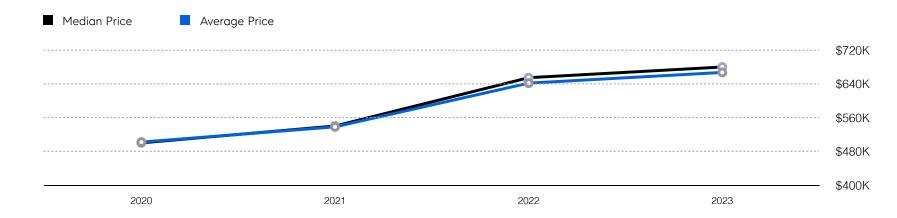

# OF CONTRACTS | 38           | 27           | -28.9%   |
|                       | # NEW LISTINGS | 47           | 28           | -40.4%   |
| Condo/Co-op/Townhouse | # OF SALES     | 17           | 39           | 129.4%   |
|                       | SALES VOLUME   | \$9,357,750  | \$26,057,225 | 178.5%   |
|                       | MEDIAN PRICE   | \$529,990    | \$699,990    | 32.1%    |
|                       | AVERAGE PRICE  | \$550,456    | \$668,134    | 21.4%    |
|                       | AVERAGE DOM    | 20           | 21           | 5.0%     |
|                       | # OF CONTRACTS | 21           | 42           | 100.0%   |
|                       | # NEW LISTINGS | 59           | 73           | 23.7%    |

## Morris Plains

#### Historic Sales



#### Historic Sales Prices



### COMPASS

Source: Garden State MLS, 01/01/2021 to 06/30/2023 Source: NJMLS, 01/01/2021 to 06/30/2023 Source: Hudson MLS, 01/01/2021 to 06/30/2023

Compass is a licensed real estate broker and abides by Equal Housing Opportunity laws. All material presented herein is intended for informational purposes only. Information is compiled from sources deemed reliable but is subject to errors, omissions, changes in price, condition, sale, or withdrawal without notice. No statement is made as to the accuracy of any description. All measurements and square footages are approximate. This is not intended to solicit property already listed. Nothing herein shall be construed as legal, accounting or other professional advice outside the realm of real estate brokerage.