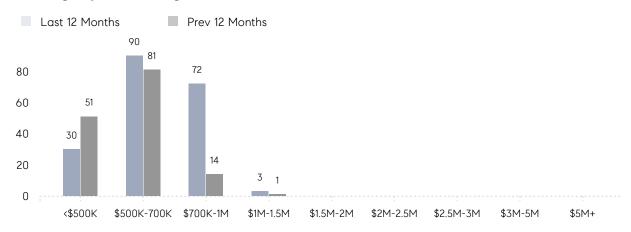

| \$578,500 | \$573,000 | 1%        |
|                | # OF CONTRACTS     | 5         | 8         | -37%      |
|                | NEW LISTINGS       | 6         | 3         | 100%      |
| Condo/Co-op/TH | AVERAGE DOM        | 12        | 10        | 20%       |
|                | % OF ASKING PRICE  | 101%      | 99%       |           |
|                | AVERAGE SOLD PRICE | \$439,248 | \$329,000 | 34%       |
|                | # OF CONTRACTS     | 6         | 7         | -14%      |
|                | NEW LISTINGS       | 13        | 9         | 44%       |
|                |                    |           |           |           |

Oct 2022

Oct 2021

% Change

# Morris Plains

### OCTOBER 2022

### Monthly Inventory





### Contracts By Price Range



### Listings By Price Range



# COMPASS



Compass makes no representations or warranties, express or implied, with respect to future market conditions or prices of residential product at the time the subject property or any competitive property is complete and ready for occupancy or with respect to any report, study, finding, recommendation or other information provided by Compass herein. Moreover, no warranty, express or implied, is made or should be assumed regarding the accuracy, adequacy, completeness, legality, reliability, merchantability or fitness for a particular purpose of any information, in part or whole, contained herein. All material is presented with the understanding that Compass shall not be deemed to provide legal, accounting or other professional services. This is not intended to solicit the purch