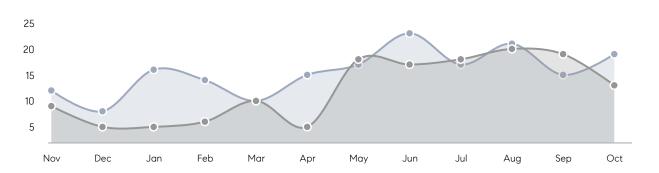

100%      |           |
|                | AVERAGE SOLD PRICE | \$578,500 | \$573,000 | 1%        |
|                | # OF CONTRACTS     | 5         | 8         | -37%      |
|                | NEW LISTINGS       | 6         | 3         | 100%      |
| Condo/Co-op/TH | AVERAGE DOM        | 12        | 10        | 20%       |
|                | % OF ASKING PRICE  | 101%      | 99%       |           |
|                | AVERAGE SOLD PRICE | \$439,248 | \$329,000 | 34%       |
|                | # OF CONTRACTS     | 6         | 7         | -14%      |
|                | NEW LISTINGS       | 13        | 9         | 44%       |
|                |                    |           |           |           |

Oct 2022

Oct 2021

% Change

# Morris Plains

### OCTOBER 2022

### Monthly Inventory





### Contracts By Price Range



### Listings By Price Range



# COMPASS



Compass makes no representations or warranties, express or implied, with respect to future market conditions or prices of residential product at the time the subject property or any competitive property is complete and ready for occupancy or with respect to any report, study, finding, recommendation or other information provided by Compass herein. Moreover, no warranty, express or implied, is made or should be assumed regarding the accuracy, adequacy, completeness, legality, reliability, merchantability or fitness for a particular purpose of any information, in part or whole, contained herein. All material is presented with the understanding that Compass shall not be deemed to provide legal, accounting or other p