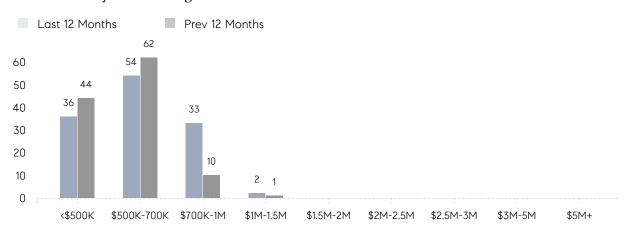

| AVERAGE SOLD PRICE | \$578,500 | \$573,000 | 1%        |
|                | # OF CONTRACTS     | 5         | 8         | -37%      |
|                | NEW LISTINGS       | 6         | 3         | 100%      |
| Condo/Co-op/TH | AVERAGE DOM        | 12        | 10        | 20%       |
|                | % OF ASKING PRICE  | 101%      | 99%       |           |
|                | AVERAGE SOLD PRICE | \$439,248 | \$329,000 | 34%       |
|                | # OF CONTRACTS     | 6         | 7         | -14%      |
|                | NEW LISTINGS       | 13        | 9         | 44%       |
|                |                    |           |           |           |

Oct 2022

Oct 2021

% Change

# Morris Plains

### OCTOBER 2022

### Monthly Inventory





### Contracts By Price Range



### Listings By Price Range



# COMPASS



Compass makes no representations or warranties, express or implied, with respect to future market conditions or prices of residential product at the time the subject property or any competitive property is complete and ready for occupancy or with respect to any report, study, finding, recommendation or other information provided by Compass herein. Moreover, no warranty, express or implied, is made or should be assumed regarding the accuracy, adequacy, completeness, legality, reliability, merchantability or fitness for a particular purpose of any information, in part or whole, contained herein. All material is presented with the understanding that Compass shall not be deemed to provide legal, accounting or other professional services. This is no