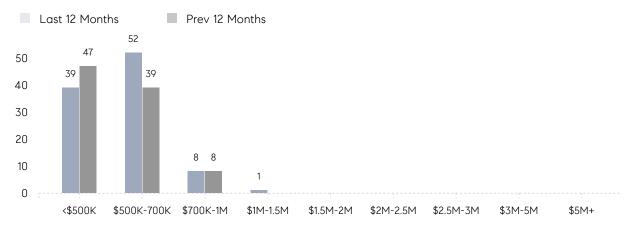

|
|                | AVERAGE SOLD PRICE | \$595,000 | \$480,475 | 24%      |
|                | # OF CONTRACTS     | 4         | 4         | 0%       |
|                | NEW LISTINGS       | 7         | 5         | 40%      |
| Condo/Co-op/TH | AVERAGE DOM        | 55        | 47        | 17%      |
|                | % OF ASKING PRICE  | 95%       | 98%       |          |
|                | AVERAGE SOLD PRICE | \$285,000 | \$327,000 | -13%     |
|                | # OF CONTRACTS     | 1         | 3         | -67%     |
|                | NEW LISTINGS       | 6         | 2         | 200%     |

UNITS SOLD

\$491K Average Price

9%

\$490K Median Price

Compass New Jersey Monthly Market Insights

## Morris Plains

JANUARY 2022

#### Monthly Inventory



#### Contracts By Price Range



#### Listings By Price Range



COMPASS

 $\sim$   $\sim$   $\sim$   $\sim$   $\sim$ / / / / / / / //// | | | | | / ------

Compass makes no representations or warranties, express or implied, with respect to future market conditions or prices of residential product at the time the subject property or any competitive property is complete and ready for occupancy or with respect to any report, study, finding, recommendation or other information provided by Compass herein. Moreover, no warranty, express or implied, is made or should be assumed regarding the accuracy, adequacy, completeness, legality, reliability, merchantability or fitness for a particular purpose of any information, in part or whole, contained herein. All material is presented with the understanding that Compass shall not b