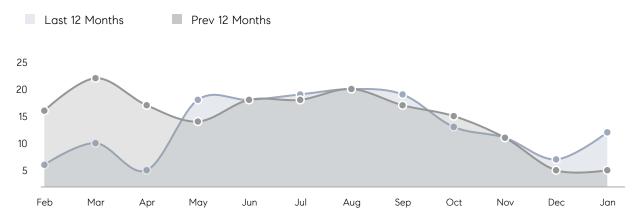

E  | 99%       | 101%      |          |
|                | AVERAGE SOLD PRICE | \$595,000 | \$480,475 | 24%      |
|                | # OF CONTRACTS     | 4         | 4         | 0%       |
|                | NEW LISTINGS       | 7         | 5         | 40%      |
| Condo/Co-op/TH | AVERAGE DOM        | 55        | 47        | 17%      |
|                | % OF ASKING PRICE  | 95%       | 98%       |          |
|                | AVERAGE SOLD PRICE | \$285,000 | \$327,000 | -13%     |
|                | # OF CONTRACTS     | 1         | 3         | -67%     |
|                | NEW LISTINGS       | 6         | 2         | 200%     |

UNITS SOLD

\$491K Average Price

9%

\$490K Median Price

Compass New Jersey Monthly Market Insights

## Morris Plains

JANUARY 2022

#### Monthly Inventory



#### Contracts By Price Range



#### Listings By Price Range



COMPASS

 $\sim$   $\sim$   $\sim$   $\sim$   $\sim$ / / / / / / / //// | | | | | / ------

Compass makes no representations or warranties, express or implied, with respect to future market conditions or prices of residential product at the time the subject property or any competitive property is complete and ready for occupancy or with respect to any report, study, finding, recommendation or other information provided by Compass herein. Moreover, no warranty, express or implied, is made or should be assumed regarding the accuracy, adequacy, completeness, legality, reliability, merchantability or fitness for a particular purpose of any information, in part or whole, contained herein. All material is presented with the under