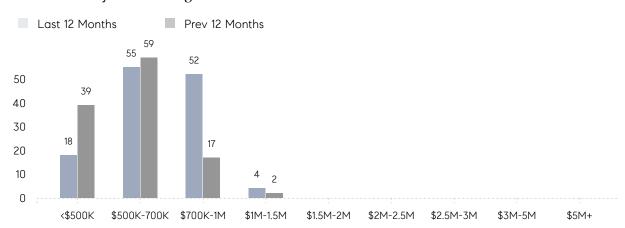

E  | 109%      | 99%       |          |
|                | AVERAGE SOLD PRICE | \$673,857 | \$597,667 | 13%      |
|                | # OF CONTRACTS     | 5         | 3         | 67%      |
|                | NEW LISTINGS       | 7         | 8         | -12%     |
| Condo/Co-op/TH | AVERAGE DOM        | 22        | 21        | 5%       |
|                | % OF ASKING PRICE  | 99%       | 103%      |          |
|                | AVERAGE SOLD PRICE | \$743,822 | \$568,435 | 31%      |
|                | # OF CONTRACTS     | 10        | 5         | 100%     |
|                | NEW LISTINGS       | 17        | 11        | 55%      |
|                |                    |           |           |          |

# Morris Plains

MAY 2023

### Monthly Inventory





### Contracts By Price Range



### Listings By Price Range



# COMPASS



Compass makes no representations or warranties, express or implied, with respect to future market conditions or prices of residential product at the time the subject property or any competitive property is complete and ready for occupancy or with respect to any report, study, finding, recommendation or other information provided by Compass herein. Moreover, no warranty, express or implied, is made or should be assumed regarding the accuracy, adequacy, completeness, legality, reliability, merchantability or fitness for a particular purpose of any information, in part or whole, contained herein. All material is presented with the understanding that Compass shall not be deemed to provide legal, accounting or other professional services. This is no