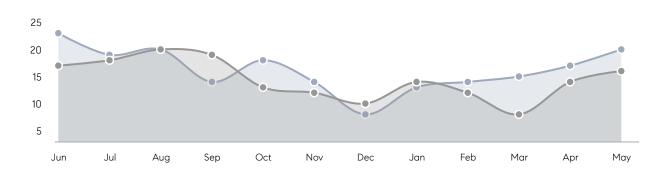

| % OF ASKING PRICE  | 109%      | 99%       |          |
|                | AVERAGE SOLD PRICE | \$673,857 | \$597,667 | 13%      |
|                | # OF CONTRACTS     | 5         | 3         | 67%      |
|                | NEW LISTINGS       | 7         | 8         | -12%     |
| Condo/Co-op/TH | AVERAGE DOM        | 22        | 21        | 5%       |
|                | % OF ASKING PRICE  | 99%       | 103%      |          |
|                | AVERAGE SOLD PRICE | \$743,822 | \$568,435 | 31%      |
|                | # OF CONTRACTS     | 10        | 5         | 100%     |
|                | NEW LISTINGS       | 17        | 11        | 55%      |
|                |                    |           |           |          |

# Morris Plains

MAY 2023

### Monthly Inventory





### Contracts By Price Range



### Listings By Price Range



# COMPASS



Compass makes no representations or warranties, express or implied, with respect to future market conditions or prices of residential product at the time the subject property or any competitive property is complete and ready for occupancy or with respect to any report, study, finding, recommendation or other information provided by Compass herein. Moreover, no warranty, express or implied, is made or should be assumed regarding the accuracy, adequacy, completeness, legality, reliability, merchantability or fitness for a particular purpose of any information, in part or whole, contained herein. All material is presented with the understanding that Compass shall not be deemed to provide legal, accounting or other p