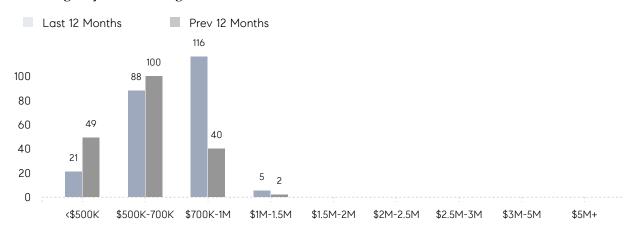

|
|                | AVERAGE SOLD PRICE | \$673,857 | \$597,667 | 13%      |
|                | # OF CONTRACTS     | 5         | 3         | 67%      |
|                | NEW LISTINGS       | 7         | 8         | -12%     |
| Condo/Co-op/TH | AVERAGE DOM        | 22        | 21        | 5%       |
|                | % OF ASKING PRICE  | 99%       | 103%      |          |
|                | AVERAGE SOLD PRICE | \$743,822 | \$568,435 | 31%      |
|                | # OF CONTRACTS     | 10        | 5         | 100%     |
|                | NEW LISTINGS       | 17        | 11        | 55%      |
|                |                    |           |           |          |

# Morris Plains

MAY 2023

### Monthly Inventory





### Contracts By Price Range



### Listings By Price Range



# COMPASS



Compass makes no representations or warranties, express or implied, with respect to future market conditions or prices of residential product at the time the subject property or any competitive property is complete and ready for occupancy or with respect to any report, study, finding, recommendation or other information provided by Compass herein. Moreover, no warranty, express or implied, is made or should be assumed regarding the accuracy, adequacy, completeness, legality, reliability, merchantability or fitness for a particular purpose of any information, in part or whole, contained herein. All material is presented with the understanding that Compass shall not be deemed to provide legal, accounting or other professional services. This is not intended to solicit the purch