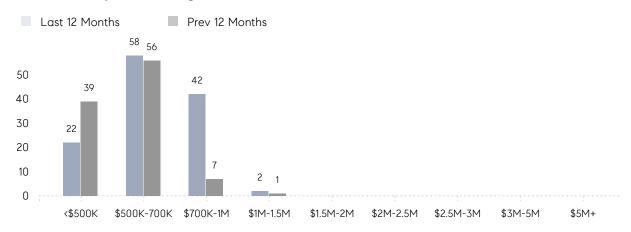

8%       | 99%       |          |
|                | AVERAGE SOLD PRICE | \$615,000 | \$595,000 | 3%       |
|                | # OF CONTRACTS     | 1         | 2         | -50%     |
|                | NEW LISTINGS       | 4         | 7         | -43%     |
| Condo/Co-op/TH | AVERAGE DOM        | 13        | 55        | -76%     |
|                | % OF ASKING PRICE  | 104%      | 95%       |          |
|                | AVERAGE SOLD PRICE | \$590,495 | \$285,000 | 107%     |
|                | # OF CONTRACTS     | 5         | 0         | 0%       |
|                | NEW LISTINGS       | 13        | 6         | 117%     |
|                |                    |           |           |          |

# Morris Plains

### JANUARY 2023

### Monthly Inventory



### Contracts By Price Range



### Listings By Price Range



# COMPASS



Compass makes no representations or warranties, express or implied, with respect to future market conditions or prices of residential product at the time the subject property or any competitive property is complete and ready for occupancy or with respect to any report, study, finding, recommendation or other information provided by Compass herein. Moreover, no warranty, express or implied, is made or should be assumed regarding the accuracy, adequacy, completeness, legality, reliability, merchantability or fitness for a particular purpose of any information, in part or whole, contained herein. All material is presented with the understanding that Compass shall not be deemed to provide legal, accounting or other professional services. This is no