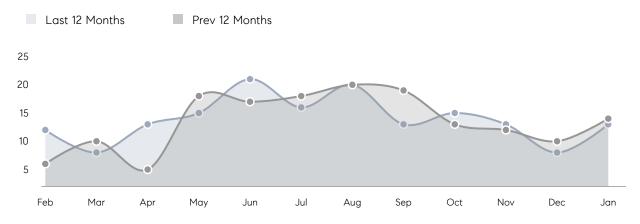

| % OF ASKING PRICE  | 98%       | 99%       |          |
|                | AVERAGE SOLD PRICE | \$615,000 | \$595,000 | 3%       |
|                | # OF CONTRACTS     | 1         | 2         | -50%     |
|                | NEW LISTINGS       | 4         | 7         | -43%     |
| Condo/Co-op/TH | AVERAGE DOM        | 13        | 55        | -76%     |
|                | % OF ASKING PRICE  | 104%      | 95%       |          |
|                | AVERAGE SOLD PRICE | \$590,495 | \$285,000 | 107%     |
|                | # OF CONTRACTS     | 5         | 0         | 0%       |
|                | NEW LISTINGS       | 13        | 6         | 117%     |
|                |                    |           |           |          |

# Morris Plains

### JANUARY 2023

### Monthly Inventory



### Contracts By Price Range



### Listings By Price Range



# COMPASS



Compass makes no representations or warranties, express or implied, with respect to future market conditions or prices of residential product at the time the subject property or any competitive property is complete and ready for occupancy or with respect to any report, study, finding, recommendation or other information provided by Compass herein. Moreover, no warranty, express or implied, is made or should be assumed regarding the accuracy, adequacy, completeness, legality, reliability, merchantability or fitness for a particular purpose of any information, in part or whole, contained herein. All material is presented with the understanding that Compass shall not be deemed to provide legal, accounting or other p