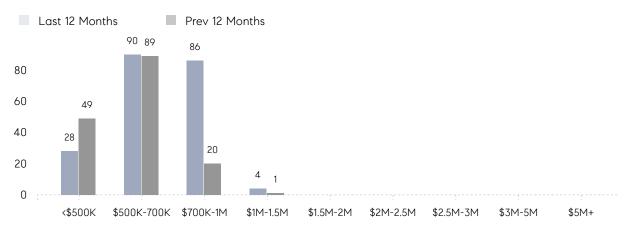

|
|                | AVERAGE SOLD PRICE | \$615,000 | \$595,000 | 3%       |
|                | # OF CONTRACTS     | 1         | 2         | -50%     |
|                | NEW LISTINGS       | 4         | 7         | -43%     |
| Condo/Co-op/TH | AVERAGE DOM        | 13        | 55        | -76%     |
|                | % OF ASKING PRICE  | 104%      | 95%       |          |
|                | AVERAGE SOLD PRICE | \$590,495 | \$285,000 | 107%     |
|                | # OF CONTRACTS     | 5         | 0         | 0%       |
|                | NEW LISTINGS       | 13        | 6         | 117%     |
|                |                    |           |           |          |

# Morris Plains

### JANUARY 2023

### Monthly Inventory



### Contracts By Price Range



### Listings By Price Range



# COMPASS



Compass makes no representations or warranties, express or implied, with respect to future market conditions or prices of residential product at the time the subject property or any competitive property is complete and ready for occupancy or with respect to any report, study, finding, recommendation or other information provided by Compass herein. Moreover, no warranty, express or implied, is made or should be assumed regarding the accuracy, adequacy, completeness, legality, reliability, merchantability or fitness for a particular purpose of any information, in part or whole, contained herein. All material is presented with the understanding that Compass shall not be deemed to provide legal, accounting or other professional services. This is not intended to solicit the purch