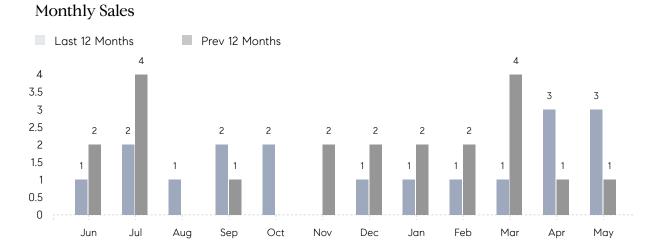

## **Property Statistics**

|               |               | May 2022    | May 2021  | % Change |
|---------------|---------------|-------------|-----------|----------|
| Single-Family | # OF SALES    | 3           | 1         | 200.0%   |
|               | SALES VOLUME  | \$2,094,000 | \$530,000 | 295.1%   |
|               | AVERAGE PRICE | \$698,000   | \$530,000 | 31.7%    |
|               | AVERAGE DOM   | 30          | 102       | -70.6%   |