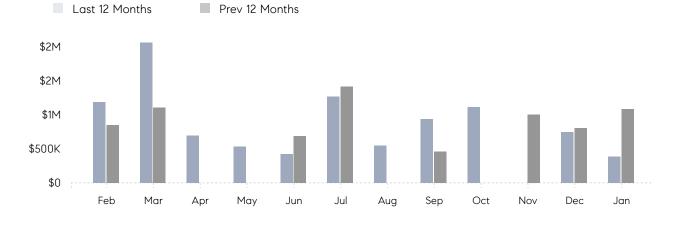

## **Property Statistics**

|               |               | Jan 2022  | Jan 2021    | % Change |  |
|---------------|---------------|-----------|-------------|----------|--|
| Single-Family | # OF SALES    | 1         | 2           | -50.0%   |  |
|               | SALES VOLUME  | \$385,000 | \$1,085,000 | -64.5%   |  |
|               | AVERAGE PRICE | \$385,000 | \$542,500   | -29.0%   |  |
|               | AVERAGE DOM   | 76        | 50          | 52.0%    |  |