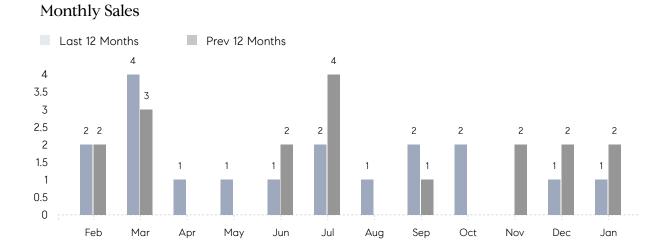

## **Property Statistics**

|               |               | Jan 2022  | Jan 2021    | % Change |  |
|---------------|---------------|-----------|-------------|----------|--|
| Single-Family | # OF SALES    | 1         | 2           | -50.0%   |  |
|               | SALES VOLUME  | \$385,000 | \$1,085,000 | -64.5%   |  |
|               | AVERAGE PRICE | \$385,000 | \$542,500   | -29.0%   |  |
|               | AVERAGE DOM   | 76        | 50          | 52.0%    |  |