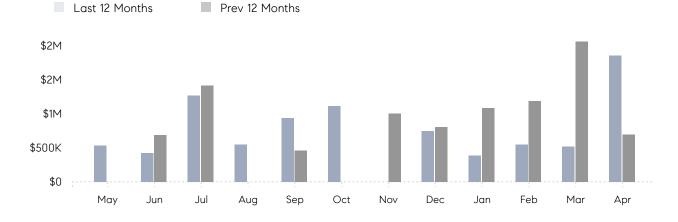

## **Property Statistics**

|               |               | Apr 2022    | Apr 2021  | % Change |
|---------------|---------------|-------------|-----------|----------|
| Single-Family | # OF SALES    | 3           | 1         | 200.0%   |
|               | SALES VOLUME  | \$1,860,000 | \$699,000 | 166.1%   |
|               | AVERAGE PRICE | \$620,000   | \$699,000 | -11.3%   |
|               | AVERAGE DOM   | 96          | 283       | -66.1%   |

## Monthly Total Sales Volume

COMPASS

 $\sim$   $\sim$   $\sim$   $\sim$   $\sim$ / / / / / / / //// | | | | | / ------

Compass makes no representations or warranties, express or implied, with respect to future market conditions or prices of residential product at the time the subject property or any competitive property is complete and ready for occupancy or with respect to any report, study, finding, recommendation or other information provided by Compass herein. Moreover, no warranty, express or implied, is made or should be assumed regarding the accuracy, adequacy, completeness, legality, reliability, merchantability or fitness for a particular purpose of any information, in part or whole, contained herein. All material is presented with the understanding that Compass shall not be deemed to provide legal, accounting or other professional services. This is not intended to solicit the purchase or sale of any property. Any and all such warranties are hereby expressly disclaimed. Equal Housing Opportunity.