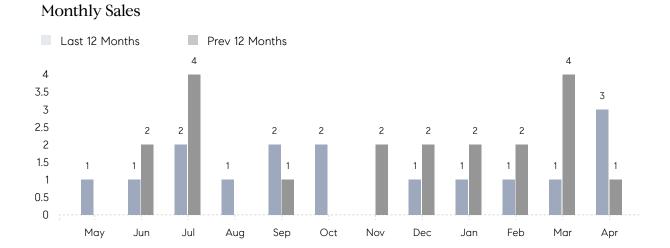

## **Property Statistics**

|               |               | Apr 2022    | Apr 2021  | % Change |
|---------------|---------------|-------------|-----------|----------|
| Single-Family | # OF SALES    | 3           | 1         | 200.0%   |
|               | SALES VOLUME  | \$1,860,000 | \$699,000 | 166.1%   |
|               | AVERAGE PRICE | \$620,000   | \$699,000 | -11.3%   |
|               | AVERAGE DOM   | 96          | 283       | -66.1%   |