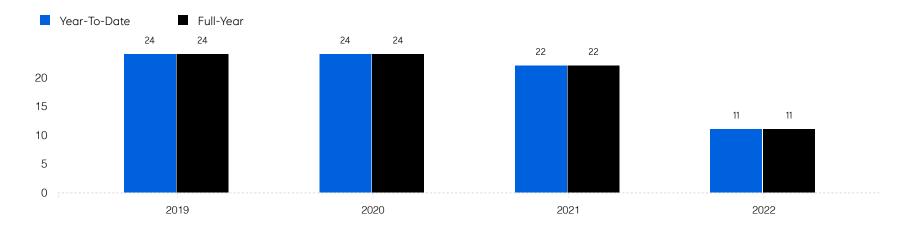

56          | 47.4%    |
|                       | # OF CONTRACTS | 23          | 18          | -21.7%   |
|                       | # NEW LISTINGS | 30          | 27          | -10.0%   |
| Condo/Co-op/Townhouse | # OF SALES     | 0           | 0           | 0.0%     |
|                       | SALES VOLUME   | -           | -           | -        |
|                       | MEDIAN PRICE   | -           | -           | -        |
|                       | AVERAGE PRICE  | -           | -           | -        |
|                       | AVERAGE DOM    | -           | -           | -        |
|                       | # OF CONTRACTS | 0           | 0           | 0.0%     |
|                       | # NEW LISTINGS | 0           | 0           | 0.0%     |

### Moonachie

#### Historic Sales



#### Historic Sales Prices



### COMPASS

Source: Garden State MLS, 01/01/2020 to 12/31/2022 Source: NJMLS, 01/01/2020 to 12/31/2022 Source: Hudson MLS, 01/01/2020 to 12/31/2022

Compass is a licensed real estate broker and abides by Equal Housing Opportunity laws. All material presented herein is intended for informational purposes only. Information is compiled from sources deemed reliable but is subject to errors, omissions, changes in price, condition, sale, or withdrawal without notice. No statement is made as to the accuracy of any description. All measurements and square footages are approximate. This is not intended to solicit property already listed. Nothing herein shall be construed as legal, accounting or other professional advice outside the realm of real estate brokerage.