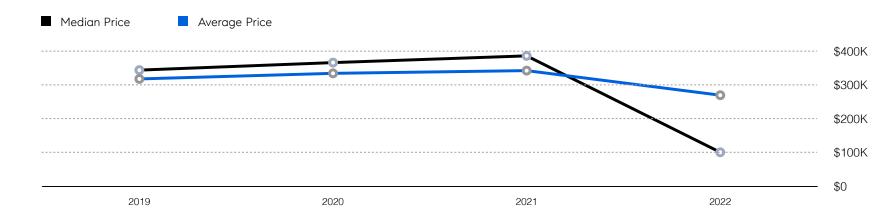

| # OF CONTRACTS | 23          | 18          | -21.7%   |
|                       | # NEW LISTINGS | 30          | 27          | -10.0%   |
| Condo/Co-op/Townhouse | # OF SALES     | 0           | 0           | 0.0%     |
|                       | SALES VOLUME   | -           | -           | -        |
|                       | MEDIAN PRICE   | -           | -           | -        |
|                       | AVERAGE PRICE  | -           | -           | -        |
|                       | AVERAGE DOM    | -           | -           | -        |
|                       | # OF CONTRACTS | 0           | 0           | 0.0%     |
|                       | # NEW LISTINGS | 0           | 0           | 0.0%     |

### Moonachie

#### Historic Sales



#### Historic Sales Prices



### COMPASS

Source: Garden State MLS, 01/01/2020 to 12/31/2022 Source: NJMLS, 01/01/2020 to 12/31/2022 Source: Hudson MLS, 01/01/2020 to 12/31/2022

Compass is a licensed real estate broker and abides by Equal Housing Opportunity laws. All material presented herein is intended for informational purposes only. Information is compiled from sources deemed reliable but is subject to errors, omissions, changes in price, condition, sale, or withdrawal without notice. No statement is made as to the accuracy of any description. All measurements and square footages are approximate. This is not intended to solicit property already listed. Nothing herein shall be construed as legal, accounting or other professional advice outside the realm of real estate brokerage.