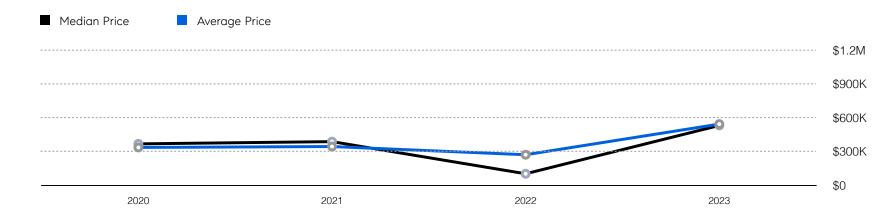

| # OF CONTRACTS | 10          | 17          | 70.0%    |
|                       | # NEW LISTINGS | 17          | 25          | 47.1%    |
| Condo/Co-op/Townhouse | # OF SALES     | 0           | 0           | 0.0%     |
|                       | SALES VOLUME   | -           | -           | -        |
|                       | MEDIAN PRICE   | -           | -           | -        |
|                       | AVERAGE PRICE  | -           | -           | -        |
|                       | AVERAGE DOM    | -           | -           | -        |
|                       | # OF CONTRACTS | 0           | 0           | 0.0%     |
|                       | # NEW LISTINGS | 0           | 0           | 0.0%     |

## Moonachie

#### Historic Sales



#### Historic Sales Prices



### COMPASS

Source: Garden State MLS, 01/01/2021 to 06/30/2023 Source: NJMLS, 01/01/2021 to 06/30/2023 Source: Hudson MLS, 01/01/2021 to 06/30/2023

Compass is a licensed real estate broker and abides by Equal Housing Opportunity laws. All material presented herein is intended for informational purposes only. Information is compiled from sources deemed reliable but is subject to errors, omissions, changes in price, condition, sale, or withdrawal without notice. No statement is made as to the accuracy of any description. All measurements and square footages are approximate. This is not intended to solicit property already listed. Nothing herein shall be construed as legal, accounting or other professional advice outside the realm of real estate brokerage.