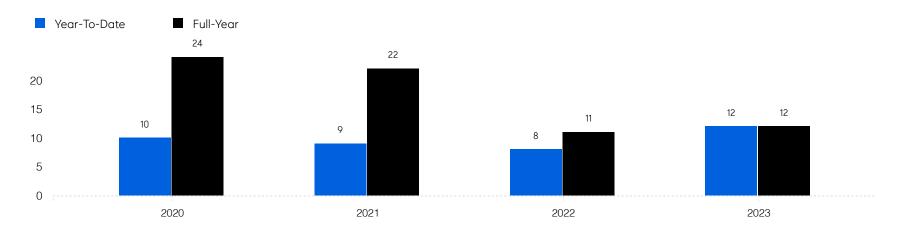

79          | 58.0%    |
|                       | # OF CONTRACTS | 10          | 17          | 70.0%    |
|                       | # NEW LISTINGS | 17          | 25          | 47.1%    |
| Condo/Co-op/Townhouse | # OF SALES     | 0           | 0           | 0.0%     |
|                       | SALES VOLUME   | -           | -           | -        |
|                       | MEDIAN PRICE   | -           | -           | -        |
|                       | AVERAGE PRICE  | -           | -           | -        |
|                       | AVERAGE DOM    | -           | -           | -        |
|                       | # OF CONTRACTS | 0           | 0           | 0.0%     |
|                       | # NEW LISTINGS | 0           | 0           | 0.0%     |

## Moonachie

#### Historic Sales



#### Historic Sales Prices



### COMPASS

Source: Garden State MLS, 01/01/2021 to 06/30/2023 Source: NJMLS, 01/01/2021 to 06/30/2023 Source: Hudson MLS, 01/01/2021 to 06/30/2023

Compass is a licensed real estate broker and abides by Equal Housing Opportunity laws. All material presented herein is intended for informational purposes only. Information is compiled from sources deemed reliable but is subject to errors, omissions, changes in price, condition, sale, or withdrawal without notice. No statement is made as to the accuracy of any description. All measurements and square footages are approximate. This is not intended to solicit property already listed. Nothing herein shall be construed as legal, accounting or other professional advice outside the realm of real estate brokerage.