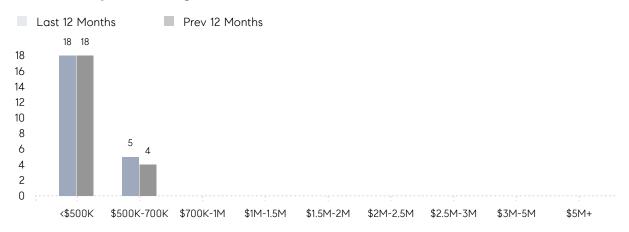

1        | 24        | -54%     |
|                | % OF ASKING PRICE  | 103%      | 95%       |          |
|                | AVERAGE SOLD PRICE | \$490,000 | \$380,000 | 29%      |
|                | # OF CONTRACTS     | 1         | 3         | -67%     |
|                | NEW LISTINGS       | 1         | 2         | -50%     |
| Condo/Co-op/TH | AVERAGE DOM        | -         | -         | -        |
|                | % OF ASKING PRICE  | -         | -         |          |
|                | AVERAGE SOLD PRICE | -         | -         | -        |
|                | # OF CONTRACTS     | 0         | 0         | 0%       |
|                | NEW LISTINGS       | 0         | 0         | 0%       |

# Moonachie

### SEPTEMBER 2021

### Monthly Inventory





### Contracts By Price Range



### Listings By Price Range



# COMPASS



Compass makes no representations or warranties, express or implied, with respect to future market conditions or prices of residential product at the time the subject property or any competitive property is complete and ready for occupancy or with respect to any report, study, finding, recommendation or other information provided by Compass herein. Moreover, no warranty, express or implied, is made or should be assumed regarding the accuracy, adequacy, completeness, legality, reliability, merchantability or fitness for a particular purpose of any information, in part or whole, contained herein. All material is presented with the understanding that Compass shall not be deemed to provide legal, accounting or other professional services. This is no