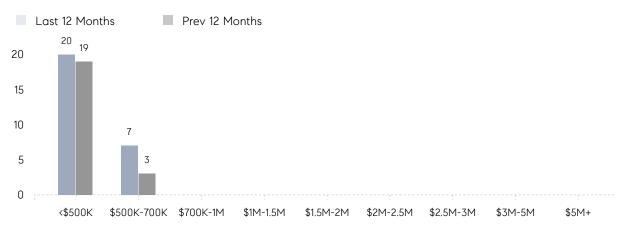

|
|                | % OF ASKING PRICE  | 103%      | 95%       |          |
|                | AVERAGE SOLD PRICE | \$490,000 | \$380,000 | 29%      |
|                | # OF CONTRACTS     | 1         | 3         | -67%     |
|                | NEW LISTINGS       | 1         | 2         | -50%     |
| Condo/Co-op/TH | AVERAGE DOM        | -         | -         | -        |
|                | % OF ASKING PRICE  | -         | -         |          |
|                | AVERAGE SOLD PRICE | -         | -         | -        |
|                | # OF CONTRACTS     | 0         | 0         | 0%       |
|                | NEW LISTINGS       | 0         | 0         | 0%       |

# Moonachie

### SEPTEMBER 2021

### Monthly Inventory





### Contracts By Price Range



### Listings By Price Range



# COMPASS



Compass makes no representations or warranties, express or implied, with respect to future market conditions or prices of residential product at the time the subject property or any competitive property is complete and ready for occupancy or with respect to any report, study, finding, recommendation or other information provided by Compass herein. Moreover, no warranty, express or implied, is made or should be assumed regarding the accuracy, adequacy, completeness, legality, reliability, merchantability or fitness for a particular purpose of any information, in part or whole, contained herein. All material is presented with the understanding that Compass shall not be deemed to provide legal, accounting or other professional services. This is not intended to solicit the purch