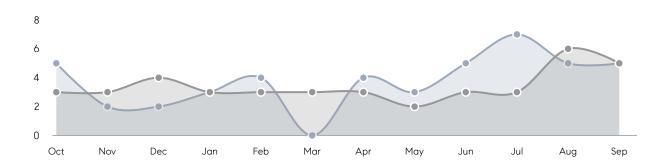

| AVERAGE DOM        | 11        | 24        | -54%     |
|                | % OF ASKING PRICE  | 103%      | 95%       |          |
|                | AVERAGE SOLD PRICE | \$490,000 | \$380,000 | 29%      |
|                | # OF CONTRACTS     | 1         | 3         | -67%     |
|                | NEW LISTINGS       | 1         | 2         | -50%     |
| Condo/Co-op/TH | AVERAGE DOM        | -         | -         | -        |
|                | % OF ASKING PRICE  | -         | -         |          |
|                | AVERAGE SOLD PRICE | -         | -         | -        |
|                | # OF CONTRACTS     | 0         | 0         | 0%       |
|                | NEW LISTINGS       | 0         | 0         | 0%       |

# Moonachie

### SEPTEMBER 2021

### Monthly Inventory





### Contracts By Price Range



### Listings By Price Range



# COMPASS



Compass makes no representations or warranties, express or implied, with respect to future market conditions or prices of residential product at the time the subject property or any competitive property is complete and ready for occupancy or with respect to any report, study, finding, recommendation or other information provided by Compass herein. Moreover, no warranty, express or implied, is made or should be assumed regarding the accuracy, adequacy, completeness, legality, reliability, merchantability or fitness for a particular purpose of any information, in part or whole, contained herein. All material is presented with the understanding that Compass shall not be deemed to provide legal, accounting or other p