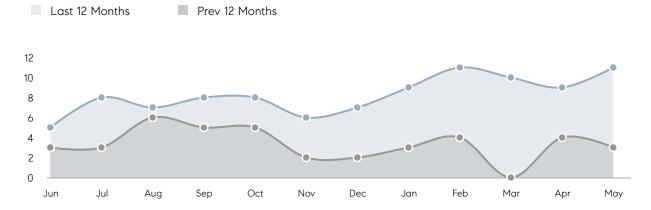

| 50%      |
| Houses         | AVERAGE DOM        | -        | 43        | -        |
|                | % OF ASKING PRICE  | -        | 105%      |          |
|                | AVERAGE SOLD PRICE | -        | \$580,000 | -        |
|                | # OF CONTRACTS     | 1        | 3         | -67%     |
|                | NEW LISTINGS       | 3        | 2         | 50%      |
| Condo/Co-op/TH | AVERAGE DOM        | -        | -         | -        |
|                | % OF ASKING PRICE  | -        | -         |          |
|                | AVERAGE SOLD PRICE | -        | -         | -        |
|                | # OF CONTRACTS     | 0        | 0         | 0%       |
|                | NEW LISTINGS       | 0        | 0         | 0%       |

# Moonachie

MAY 2022

### Monthly Inventory



### Contracts By Price Range



### Listings By Price Range



# COMPASS



Compass makes no representations or warranties, express or implied, with respect to future market conditions or prices of residential product at the time the subject property or any competitive property is complete and ready for occupancy or with respect to any report, study, finding, recommendation or other information provided by Compass herein. Moreover, no warranty, express or implied, is made or should be assumed regarding the accuracy, adequacy, completeness, legality, reliability, merchantability or fitness for a particular purpose of any information, in part or whole, contained herein. All material is presented with the understanding that Compass shall not be deemed to provide legal, accounting or other p