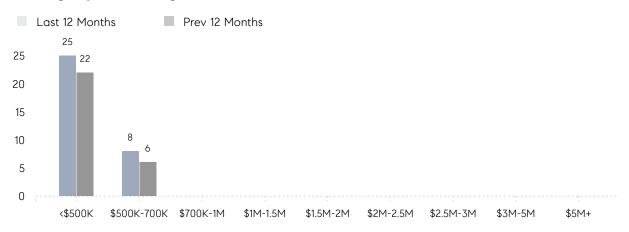

43        | -        |
|                | % OF ASKING PRICE  | -        | 105%      |          |
|                | AVERAGE SOLD PRICE | -        | \$580,000 | -        |
|                | # OF CONTRACTS     | 1        | 3         | -67%     |
|                | NEW LISTINGS       | 3        | 2         | 50%      |
| Condo/Co-op/TH | AVERAGE DOM        | -        | -         | -        |
|                | % OF ASKING PRICE  | -        | -         |          |
|                | AVERAGE SOLD PRICE | -        | -         | -        |
|                | # OF CONTRACTS     | 0        | 0         | 0%       |
|                | NEW LISTINGS       | 0        | 0         | 0%       |

# Moonachie

MAY 2022

### Monthly Inventory



### Contracts By Price Range



### Listings By Price Range



# COMPASS



Compass makes no representations or warranties, express or implied, with respect to future market conditions or prices of residential product at the time the subject property or any competitive property is complete and ready for occupancy or with respect to any report, study, finding, recommendation or other information provided by Compass herein. Moreover, no warranty, express or implied, is made or should be assumed regarding the accuracy, adequacy, completeness, legality, reliability, merchantability or fitness for a particular purpose of any information, in part or whole, contained herein. All material is presented with the understanding that Compass shall not be deemed to provide legal, accounting or other professional services. This is not intended to solicit the purch