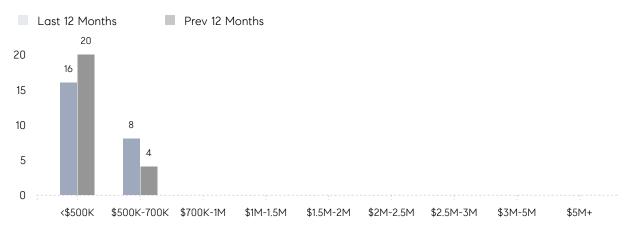

AVERAGE DOM        | -        | 43        | -        |
|                | % OF ASKING PRICE  | -        | 105%      |          |
|                | AVERAGE SOLD PRICE | -        | \$580,000 | -        |
|                | # OF CONTRACTS     | 1        | 3         | -67%     |
|                | NEW LISTINGS       | 3        | 2         | 50%      |
| Condo/Co-op/TH | AVERAGE DOM        | -        | -         | -        |
|                | % OF ASKING PRICE  | -        | -         |          |
|                | AVERAGE SOLD PRICE | -        | -         | -        |
|                | # OF CONTRACTS     | 0        | 0         | 0%       |
|                | NEW LISTINGS       | 0        | 0         | 0%       |

# Moonachie

MAY 2022

### Monthly Inventory



### Contracts By Price Range



### Listings By Price Range



# COMPASS



Compass makes no representations or warranties, express or implied, with respect to future market conditions or prices of residential product at the time the subject property or any competitive property is complete and ready for occupancy or with respect to any report, study, finding, recommendation or other information provided by Compass herein. Moreover, no warranty, express or implied, is made or should be assumed regarding the accuracy, adequacy, completeness, legality, reliability, merchantability or fitness for a particular purpose of any information, in part or whole, contained herein. All material is presented with the understanding that Compass shall not be deemed to provide legal, accounting or other professional services. This is no