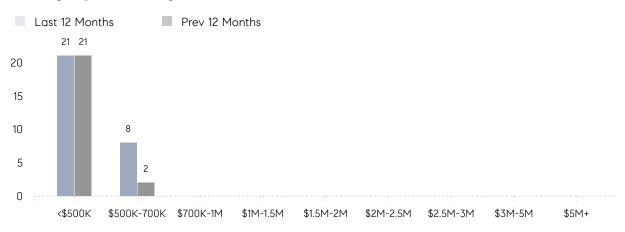

PRICE  | 100%      | 103%      |          |
|                | AVERAGE SOLD PRICE | \$195,000 | \$446,667 | -56%     |
|                | # OF CONTRACTS     | 0         | 2         | 0%       |
|                | NEW LISTINGS       | 1         | 2         | -50%     |
| Condo/Co-op/TH | AVERAGE DOM        | -         | -         | -        |
|                | % OF ASKING PRICE  | -         | -         |          |
|                | AVERAGE SOLD PRICE | -         | -         | -        |
|                | # OF CONTRACTS     | 0         | 0         | 0%       |
|                | NEW LISTINGS       | 0         | 0         | 0%       |

# Compass New Jersey Market Report

## Moonachie

### DECEMBER 2021

### Monthly Inventory



### Contracts By Price Range



### Listings By Price Range



# COMPASS



Compass makes no representations or warranties, express or implied, with respect to future market conditions or prices of residential product at the time the subject property or any competitive property is complete and ready for occupancy or with respect to any report, study, finding, recommendation or other information provided by Compass herein. Moreover, no warranty, express or implied, is made or should be assumed regarding the accuracy, adequacy, completeness, legality, reliability, merchantability or fitness for a particular purpose of any information, in part or whole, contained herein. All material is presented with the understanding that Compass shall not be deemed to provide legal, accounting or other professional services. This is not intended to solicit the purch