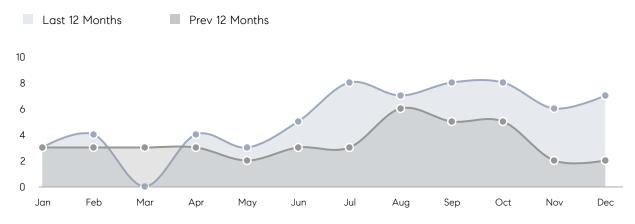

| 28        | 146%     |
|                | % OF ASKING PRICE  | 100%      | 103%      |          |
|                | AVERAGE SOLD PRICE | \$195,000 | \$446,667 | -56%     |
|                | # OF CONTRACTS     | 0         | 2         | 0%       |
|                | NEW LISTINGS       | 1         | 2         | -50%     |
| Condo/Co-op/TH | AVERAGE DOM        | -         | -         | -        |
|                | % OF ASKING PRICE  | -         | -         |          |
|                | AVERAGE SOLD PRICE | -         | -         | -        |
|                | # OF CONTRACTS     | 0         | 0         | 0%       |
|                | NEW LISTINGS       | 0         | 0         | 0%       |

# Compass New Jersey Market Report

## Moonachie

### DECEMBER 2021

### Monthly Inventory



### Contracts By Price Range



### Listings By Price Range



# COMPASS



Compass makes no representations or warranties, express or implied, with respect to future market conditions or prices of residential product at the time the subject property or any competitive property is complete and ready for occupancy or with respect to any report, study, finding, recommendation or other information provided by Compass herein. Moreover, no warranty, express or implied, is made or should be assumed regarding the accuracy, adequacy, completeness, legality, reliability, merchantability or fitness for a particular purpose of any information, in part or whole, contained herein. All material is presented with the understanding that Compass shall not be deemed to provide legal, accounting or other p