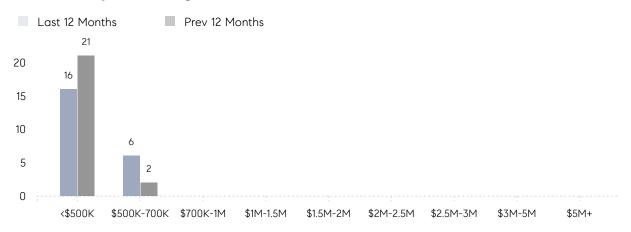

|                | % OF ASKING PRICE  | 100%      | 103%      |          |
|                | AVERAGE SOLD PRICE | \$195,000 | \$446,667 | -56%     |
|                | # OF CONTRACTS     | 0         | 2         | 0%       |
|                | NEW LISTINGS       | 1         | 2         | -50%     |
| Condo/Co-op/TH | AVERAGE DOM        | -         | -         | -        |
|                | % OF ASKING PRICE  | -         | -         |          |
|                | AVERAGE SOLD PRICE | -         | -         | -        |
|                | # OF CONTRACTS     | 0         | 0         | 0%       |
|                | NEW LISTINGS       | 0         | 0         | 0%       |

# Compass New Jersey Market Report

## Moonachie

### DECEMBER 2021

### Monthly Inventory



### Contracts By Price Range



### Listings By Price Range



# COMPASS



Compass makes no representations or warranties, express or implied, with respect to future market conditions or prices of residential product at the time the subject property or any competitive property is complete and ready for occupancy or with respect to any report, study, finding, recommendation or other information provided by Compass herein. Moreover, no warranty, express or implied, is made or should be assumed regarding the accuracy, adequacy, completeness, legality, reliability, merchantability or fitness for a particular purpose of any information, in part or whole, contained herein. All material is presented with the understanding that Compass shall not be deemed to provide legal, accounting or other professional services. This is no