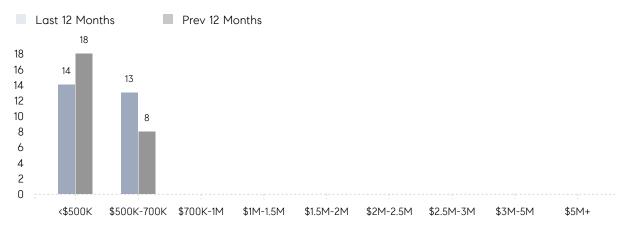

| 29        | 19        | 53%      |
|                | % OF ASKING PRICE  | 97%       | 103%      |          |
|                | AVERAGE SOLD PRICE | \$574,950 | \$620,000 | - 7%     |
|                | # OF CONTRACTS     | 4         | 2         | 100%     |
|                | NEW LISTINGS       | 6         | 5         | 20%      |
| Condo/Co-op/TH | AVERAGE DOM        | -         | -         | -        |
|                | % OF ASKING PRICE  | -         | -         |          |
|                | AVERAGE SOLD PRICE | -         | -         | -        |
|                | # OF CONTRACTS     | 0         | 0         | 0%       |
|                | NEW LISTINGS       | 0         | 0         | 0%       |

## Moonachie

JUNE 2023

#### Monthly Inventory



#### Contracts By Price Range



#### Listings By Price Range



COMPASS

 $\sim$   $\sim$   $\sim$   $\sim$   $\sim$ / / / / / / / //// | | | | | / ------

Compass makes no representations or warranties, express or implied, with respect to future market conditions or prices of residential product at the time the subject property or any competitive property is complete and ready for occupancy or with respect to any report, study, finding, recommendation or other information provided by Compass herein. Moreover, no warranty, express or implied, is made or should be assumed regarding the accuracy, adequacy, completeness, legality, reliability, merchantability or fitness for a particular purpose of any information, in part or whole, contained herein. All material is presented with the understanding that Compass shall not b