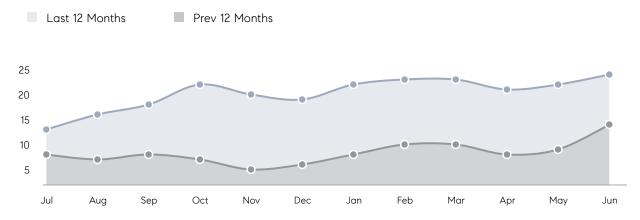

| Houses         | AVERAGE DOM        | 29        | 19        | 53%      |
|                | % OF ASKING PRICE  | 97%       | 103%      |          |
|                | AVERAGE SOLD PRICE | \$574,950 | \$620,000 | - 7%     |
|                | # OF CONTRACTS     | 4         | 2         | 100%     |
|                | NEW LISTINGS       | 6         | 5         | 20%      |
| Condo/Co-op/TH | AVERAGE DOM        | -         | -         | -        |
|                | % OF ASKING PRICE  | -         | -         |          |
|                | AVERAGE SOLD PRICE | -         | -         | -        |
|                | # OF CONTRACTS     | 0         | 0         | 0%       |
|                | NEW LISTINGS       | 0         | 0         | 0%       |

## Moonachie

JUNE 2023

#### Monthly Inventory



#### Contracts By Price Range



#### Listings By Price Range



COMPASS

 $\sim$   $\sim$   $\sim$   $\sim$   $\sim$ / / / / / / / //// | | | | | / ------

Compass makes no representations or warranties, express or implied, with respect to future market conditions or prices of residential product at the time the subject property or any competitive property is complete and ready for occupancy or with respect to any report, study, finding, recommendation or other information provided by Compass herein. Moreover, no warranty, express or implied, is made or should be assumed regarding the accuracy, adequacy, completeness, legality, reliability, merchantability or fitness for a particular purpose of any information, in part or whole, contained herein. All material is presented with the under