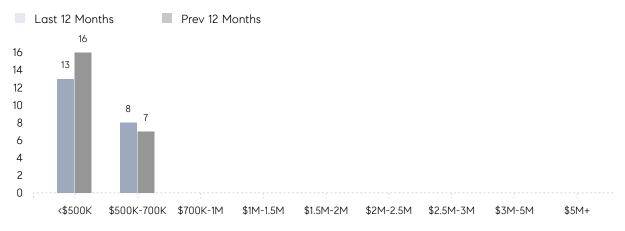

67        | 20        | 235%     |
|                | % OF ASKING PRICE  | 93%       | 97%       |          |
|                | AVERAGE SOLD PRICE | \$587,500 | \$480,000 | 22%      |
|                | # OF CONTRACTS     | 3         | 0         | 0%       |
|                | NEW LISTINGS       | 4         | 2         | 100%     |
| Condo/Co-op/TH | AVERAGE DOM        | -         | -         | -        |
|                | % OF ASKING PRICE  | -         | -         |          |
|                | AVERAGE SOLD PRICE | -         | -         | -        |
|                | # OF CONTRACTS     | 0         | 0         | 0%       |
|                | NEW LISTINGS       | 0         | 0         | 0%       |

# Moonachie

#### JANUARY 2023

#### Monthly Inventory



### Contracts By Price Range



### Listings By Price Range



COMPASS

 $\sim$   $\sim$   $\sim$   $\sim$   $\sim$ / / / / / / / //// | | | | | / ------

Compass makes no representations or warranties, express or implied, with respect to future market conditions or prices of residential product at the time the subject property or any competitive property is complete and ready for occupancy or with respect to any report, study, finding, recommendation or other information provided by Compass herein. Moreover, no warranty, express or implied, is made or should be assumed regarding the accuracy, adequacy, completeness, legality, reliability, merchantability or fitness for a particular purpose of any information, in part or whole, contained herein. All material is presented with the understanding that Compass shall not be