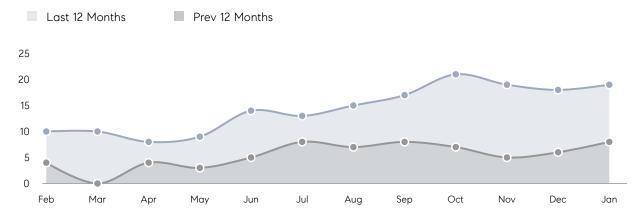

s         | AVERAGE DOM        | 67        | 20        | 235%     |
|                | % OF ASKING PRICE  | 93%       | 97%       |          |
|                | AVERAGE SOLD PRICE | \$587,500 | \$480,000 | 22%      |
|                | # OF CONTRACTS     | 3         | 0         | 0%       |
|                | NEW LISTINGS       | 4         | 2         | 100%     |
| Condo/Co-op/TH | AVERAGE DOM        | -         | -         | -        |
|                | % OF ASKING PRICE  | -         | -         |          |
|                | AVERAGE SOLD PRICE | -         | -         | -        |
|                | # OF CONTRACTS     | 0         | 0         | 0%       |
|                | NEW LISTINGS       | 0         | 0         | 0%       |

# Moonachie

#### JANUARY 2023

#### Monthly Inventory



### Contracts By Price Range



### Listings By Price Range



COMPASS

 $\sim$   $\sim$   $\sim$   $\sim$   $\sim$ / / / / / / / //// | | | | | / ------

Compass makes no representations or warranties, express or implied, with respect to future market conditions or prices of residential product at the time the subject property or any competitive property is complete and ready for occupancy or with respect to any report, study, finding, recommendation or other information provided by Compass herein. Moreover, no warranty, express or implied, is made or should be assumed regarding the accuracy, adequacy, completeness, legality, reliability, merchantability or fitness for a particular purpose of any information, in part or whole, contained herein. All material is presented with the underst