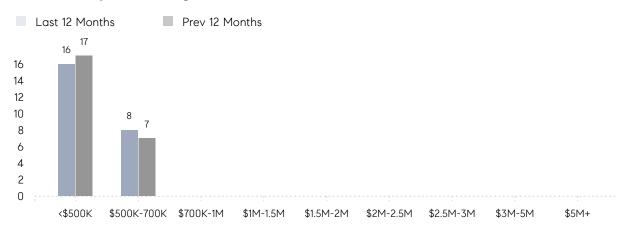

| 100%     |          |
|                | AVERAGE SOLD PRICE | \$505,000 | \$84,000 | 501%     |
|                | # OF CONTRACTS     | 3         | 2        | 50%      |
|                | NEW LISTINGS       | 5         | 3        | 67%      |
| Condo/Co-op/TH | AVERAGE DOM        | -         | -        | -        |
|                | % OF ASKING PRICE  | -         | -        |          |
|                | AVERAGE SOLD PRICE | -         | -        | -        |
|                | # OF CONTRACTS     | 0         | 0        | 0%       |
|                | NEW LISTINGS       | 0         | 0        | 0%       |
|                |                    |           |          |          |

Feb 2023

Feb 2022

# Moonachie

### FEBRUARY 2023

### Monthly Inventory



### Contracts By Price Range



### Listings By Price Range



# COMPASS



Compass makes no representations or warranties, express or implied, with respect to future market conditions or prices of residential product at the time the subject property or any competitive property is complete and ready for occupancy or with respect to any report, study, finding, recommendation or other information provided by Compass herein. Moreover, no warranty, express or implied, is made or should be assumed regarding the accuracy, adequacy, completeness, legality, reliability, merchantability or fitness for a particular purpose of any information, in part or whole, contained herein. All material is presented with the understanding that Compass shall not be deemed to provide legal, accounting or other professional services. This is no