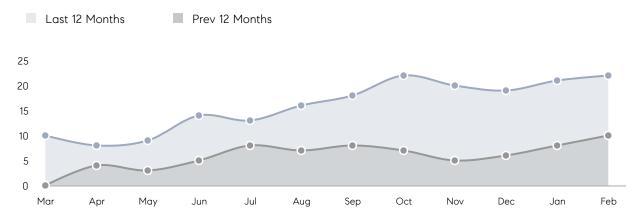

| % OF ASKING PRICE  | 98%       | 100%     |          |
|                | AVERAGE SOLD PRICE | \$505,000 | \$84,000 | 501%     |
|                | # OF CONTRACTS     | 3         | 2        | 50%      |
|                | NEW LISTINGS       | 5         | 3        | 67%      |
| Condo/Co-op/TH | AVERAGE DOM        | -         | -        | -        |
|                | % OF ASKING PRICE  | -         | -        |          |
|                | AVERAGE SOLD PRICE | -         | -        | -        |
|                | # OF CONTRACTS     | 0         | 0        | 0%       |
|                | NEW LISTINGS       | 0         | 0        | 0%       |
|                |                    |           |          |          |

Feb 2023

Feb 2022

# Moonachie

### FEBRUARY 2023

### Monthly Inventory



### Contracts By Price Range



### Listings By Price Range



# COMPASS



Compass makes no representations or warranties, express or implied, with respect to future market conditions or prices of residential product at the time the subject property or any competitive property is complete and ready for occupancy or with respect to any report, study, finding, recommendation or other information provided by Compass herein. Moreover, no warranty, express or implied, is made or should be assumed regarding the accuracy, adequacy, completeness, legality, reliability, merchantability or fitness for a particular purpose of any information, in part or whole, contained herein. All material is presented with the understanding that Compass shall not be deemed to provide legal, accounting or other p