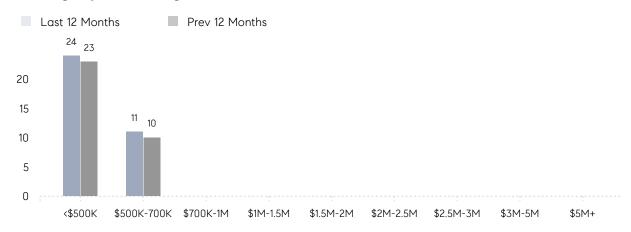

| AVERAGE SOLD PRICE | \$505,000 | \$84,000 | 501%     |
|                | # OF CONTRACTS     | 3         | 2        | 50%      |
|                | NEW LISTINGS       | 5         | 3        | 67%      |
| Condo/Co-op/TH | AVERAGE DOM        | -         | -        | -        |
|                | % OF ASKING PRICE  | -         | -        |          |
|                | AVERAGE SOLD PRICE | -         | -        | -        |
|                | # OF CONTRACTS     | 0         | 0        | 0%       |
|                | NEW LISTINGS       | 0         | 0        | 0%       |
|                |                    |           |          |          |

Feb 2023

Feb 2022

# Moonachie

### FEBRUARY 2023

### Monthly Inventory



### Contracts By Price Range



### Listings By Price Range



# COMPASS



Compass makes no representations or warranties, express or implied, with respect to future market conditions or prices of residential product at the time the subject property or any competitive property is complete and ready for occupancy or with respect to any report, study, finding, recommendation or other information provided by Compass herein. Moreover, no warranty, express or implied, is made or should be assumed regarding the accuracy, adequacy, completeness, legality, reliability, merchantability or fitness for a particular purpose of any information, in part or whole, contained herein. All material is presented with the understanding that Compass shall not be deemed to provide legal, accounting or other professional services. This is not intended to solicit the purch