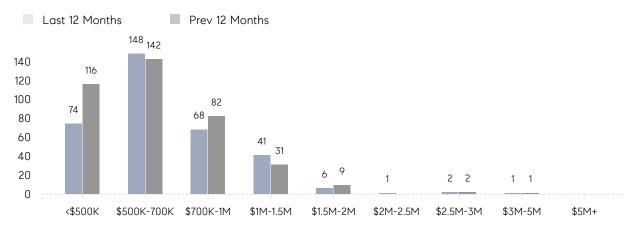

| 104%      |          |
|                | AVERAGE SOLD PRICE | \$903,468 | \$806,251 | 12%      |
|                | # OF CONTRACTS     | 20        | 39        | -49%     |
|                | NEW LISTINGS       | 33        | 38        | -13%     |
| Condo/Co-op/TH | AVERAGE DOM        | 15        | 14        | 7%       |
|                | % OF ASKING PRICE  | 103%      | 104%      |          |
|                | AVERAGE SOLD PRICE | \$617,118 | \$493,389 | 25%      |
|                | # OF CONTRACTS     | 7         | 11        | -36%     |
|                | NEW LISTINGS       | 9         | 17        | -47%     |
|                |                    |           |           |          |

Sources: Garden State MLS, Hudson MLS, NJ MLS

## Montville

JUNE 2022

#### Monthly Inventory





#### Contracts By Price Range

#### Listings By Price Range



Compass New Jersey Market Report

COMPASS

 $\sim$   $\sim$   $\sim$   $\sim$   $\sim$ / / / / / / / //// | | | | | / ------

Compass makes no representations or warranties, express or implied, with respect to future market conditions or prices of residential product at the time the subject property or any competitive property is complete and ready for occupancy or with respect to any report, study, finding, recommendation or other information provided by Compass herein. Moreover, no warranty, express or implied, is made or should be assumed regarding the accuracy, adequacy, completeness, legality, reliability, merchantability or fitness for a particular purpose of any information, in part or whole, contained herein. All mate