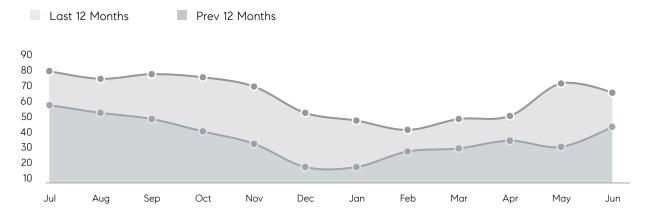

| 104%      |          |
|                | AVERAGE SOLD PRICE | \$903,468 | \$806,251 | 12%      |
|                | # OF CONTRACTS     | 20        | 39        | -49%     |
|                | NEW LISTINGS       | 33        | 38        | -13%     |
| Condo/Co-op/TH | AVERAGE DOM        | 15        | 14        | 7%       |
|                | % OF ASKING PRICE  | 103%      | 104%      |          |
|                | AVERAGE SOLD PRICE | \$617,118 | \$493,389 | 25%      |
|                | # OF CONTRACTS     | 7         | 11        | -36%     |
|                | NEW LISTINGS       | 9         | 17        | -47%     |
|                |                    |           |           |          |

Sources: Garden State MLS, Hudson MLS, NJ MLS

## Montville

JUNE 2022

#### Monthly Inventory





#### Contracts By Price Range

#### Listings By Price Range



Compass New Jersey Market Report

COMPASS

 $\sim$   $\sim$   $\sim$   $\sim$   $\sim$ / / / / / / / //// | | | | | / ------

Compass makes no representations or warranties, express or implied, with respect to future market conditions or prices of residential product at the time the subject property or any competitive property is complete and ready for occupancy or with respect to any report, study, finding, recommendation or other information provided by Compass herein. Moreover, no warranty, express or implied, is made or should be assumed regarding the accuracy, adequacy, completeness, legality, reliability, merchantability or fitness for a particular purpose of any information, in part or whole, contained herein. All ma