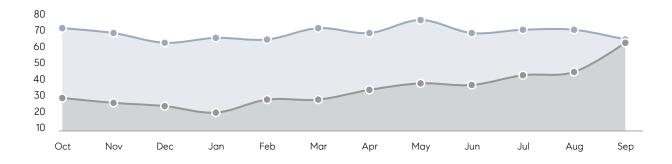

| 108%     |
|                | % OF ASKING PRICE  | 101%      | 98%       |          |
|                | AVERAGE SOLD PRICE | \$668,854 | \$742,400 | -10%     |
|                | # OF CONTRACTS     | 12        | 1         | 1100%    |
|                | NEW LISTINGS       | 3         | 7         | -57%     |
| Condo/Co-op/TH | AVERAGE DOM        | 17        | 12        | 42%      |
|                | % OF ASKING PRICE  | 101%      | 99%       |          |
|                | AVERAGE SOLD PRICE | \$753,461 | \$502,500 | 50%      |
|                | # OF CONTRACTS     | 4         | 8         | -50%     |
|                | NEW LISTINGS       | 10        | 25        | -60%     |

Compass New Jersey Monthly Market Insights

# Montvale

#### SEPTEMBER 2022

#### Monthly Inventory







### Contracts By Price Range



Listings By Price Range

COMPASS

 $\sim$   $\sim$   $\sim$   $\sim$   $\sim$ / / / / / / / //// | | | | | / ------

Compass makes no representations or warranties, express or implied, with respect to future market conditions or prices of residential product at the time the subject property or any competitive property is complete and ready for occupancy or with respect to any report, study, finding, recommendation or other information provided by Compass herein. Moreover, no warranty, express or implied, is made or should be assumed regarding the accuracy, adequacy, completeness, legality, reliability, merchantability or fitness for a particular purpose of any information, in part or whole, contained herein. All material is presented with the understandi